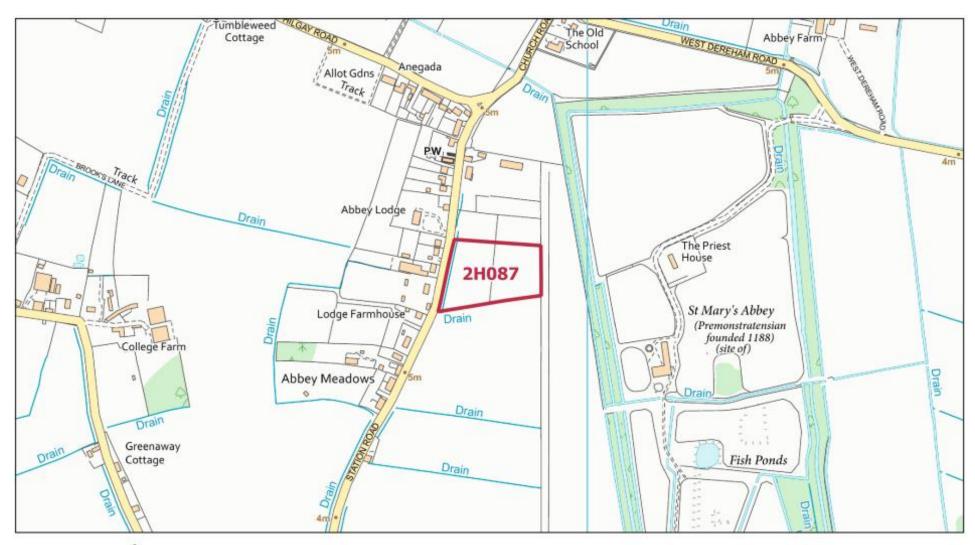

| Terrington St.         | 2H061  | 03-03-20194259   | Nursery Lane, South<br>Wotton, PE30 3NG  The Willows, 70 Station                                              | to build a single plot and keep the existing public house, car parka and gardens Site is not within 25m of |
|------------------------|--------|------------------|---------------------------------------------------------------------------------------------------------------|------------------------------------------------------------------------------------------------------------|
| Clement                | 211001 | 00 00 20 10 1200 | Road, Terrington St<br>Clement, Norfolk, PE34<br>4PL                                                          | the development boundary                                                                                   |
| Terrington St.<br>John | 2H064  | 29-04-20199476   | School Road, Terrington<br>St. John, Norfolk                                                                  | Site is not within 25m of the development boundary                                                         |
| Terrington St.<br>John | 2H065  | 28-04-20192310   | Terrington St John,<br>Norfolk                                                                                | Site is not within 25m<br>of the development<br>boundary and site size<br>less than 0.25ha                 |
| Terrington St.<br>John | 2H066  | 24-04-20193849   | Whitegate Nurseries,<br>Main Road, Terrington St<br>John, PE14 7RP                                            | Site is not within 25m of the development boundary                                                         |
| Terrington St.<br>John | 2H067  | 24-04-20195027   | Land West of Whitegate<br>Nurseries, Main Road,<br>Terrington St John, PE14<br>7RP                            | Site is not within 25m of<br>the development<br>boundary                                                   |
| Tilney All<br>Saints   | 2H068  | 29-04-20197091   | Land between Church<br>Row and 43 Church<br>Road, Tilney All Saints,<br>Norfolk                               | Site is not within 25m of<br>the development<br>boundary                                                   |
| Walpole<br>Highway     | 2H078  | 08-04-20194134   | Land fronting Main Road,<br>Walpole Highway (to the<br>west of Walpole Highway<br>Primary school)             | Site is not within 25m of<br>the development<br>boundary                                                   |
| Walpole<br>Highway     | 2H079  | 26-04-20190013   | Land north of Main Road,<br>Walpole Highway,<br>Norfolk                                                       | Site is not within 25m of<br>the development<br>boundary                                                   |
| Walsoken               | 2H080  | 29-04-20165114   | Little Eastfield Barn,<br>Lynn Road, Wisbech,<br>Cambs, PE14 7AL                                              | Site is not within 25m of the development boundary                                                         |
| West<br>Dereham        | 2H086  | 24-04-20192528   | Land North of Oak Lodge<br>and North West of the<br>Poplars, Bath Road,<br>West Dereham, Norfolk,<br>PE33 9TP | Site is not within 25m of<br>the development<br>boundary and Smaller<br>Village and Hamlet                 |
| West<br>Dereham        | 2H087  | 24-04-20197256   | Land adjacent Station<br>Road, West Dereham,<br>PE33 9RR                                                      | Site is not within 25m of<br>the development<br>boundary and Smaller<br>Village and Hamlet                 |
| West<br>Dereham        | 2H088  | 25-04-20190002   | Land adjacent to Lime<br>Kiln Road, West<br>Dereham, PE33 9RT                                                 | Site is not within 25m of<br>the development<br>boundary and Smaller<br>Village and Hamlet                 |
| West<br>Dereham        | 2H089  | 25-04-20192049   | Land South East of Bath<br>Road, West Dereham,<br>PE33 9TP                                                    | Site is not within 25m of<br>the development<br>boundary and Smaller<br>Village and Hamlet                 |

Walsoken HELAA Site: 2H080

West Dereham HELAA Site: 2H086

© Crown copyright and database rights 2020 Ordnance Survey 100024314

West Dereham HELAA Site: 2H087

West Dereham HELAA Site: 2H088

© Crown copyright and database rights 2020 Ordnance Survey 100024314