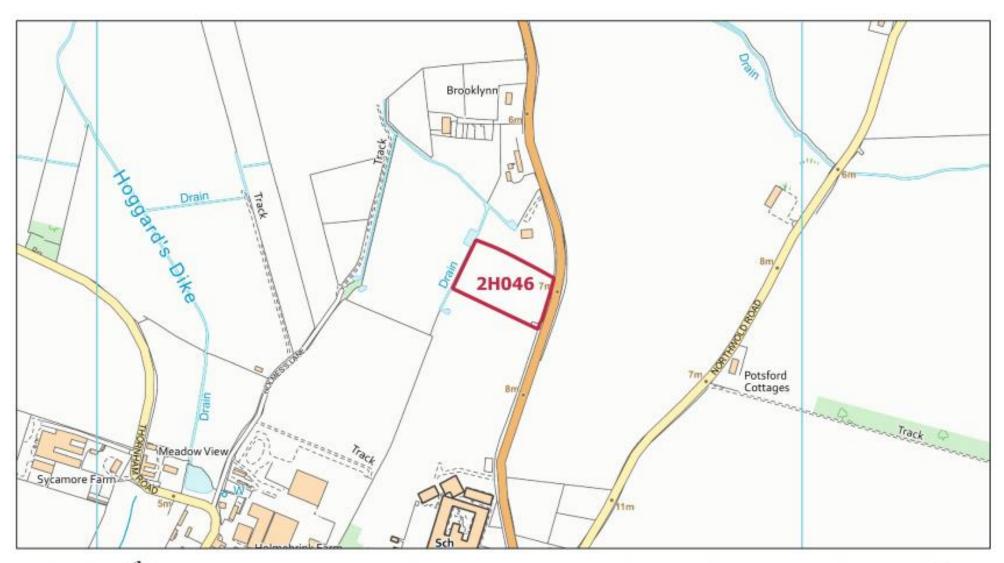

| Settlement             | HEELA<br>Reference<br>Number | Initial Call for<br>Sites<br>Reference<br>Number | Site location                                                                                           | Absolute constraints                                                                          |
|------------------------|------------------------------|--------------------------------------------------|---------------------------------------------------------------------------------------------------------|-----------------------------------------------------------------------------------------------|
| Castle Acre            | 2H003                        | 22-04-20198573                                   | Site is located between<br>South Acre Road and<br>Chimney Street in Castle<br>Acre, Caste Acre, Norfolk | Site size less than<br>0.25ha and is not within<br>25m of the development<br>boundary         |
| Clenchwarton           | 2H006                        | 29-04-20196388                                   | Land adjacent to 85 Ferry Road, Clenchwarton, King's Lynn, Norfolk, PE34 4BP                            | Site size less than 0.25ha and is not within 25m of the development boundary                  |
| Clenchwarton           | 2H009                        | 16-04-20196650                                   | Land off Benedict Close,<br>Clenchwarton, PE34<br>4DR                                                   | Site is not within 25m of the development boundary                                            |
| Grimston               | 2H027                        | 29-04-20196138                                   | Land to West of Former<br>Stave Farm, Chapel<br>Road, Pott Row, Kings<br>Lynn, Norfolk                  | Site size less than 0.25ha                                                                    |
| Marshland<br>St. James | 2H045                        | 25-04-20193681                                   | Land rear of Victoria<br>House, Bonnetts Lane,<br>Marshland St James,<br>Wisbech                        | Site size less than 0.25ha and is not within 25m of the development boundary                  |
| Methwold               | 2H046                        | 29-04-20197721                                   | Land at Stoke Road,<br>Methwold, Norfolk                                                                | Site is not within 25m of the development boundary                                            |
| Middleton              | 2H047                        | 29-04-20199692                                   | Land at Manor Farm,<br>Blackborough End,<br>Middleton                                                   | Site is not within 25m of the development boundary                                            |
| Outwell                | 2H050                        | 01-04-20198287                                   | Land at Sandyfield,<br>Langhorns Lane,<br>Outwell, PE148SH                                              | Site is not within 25m of the development boundary                                            |
| Pentney                | 2H053                        | 29-04-20194730                                   | Land to the north of Back<br>Road, Pentney, Norfolk                                                     | Site is not within 25m of<br>the development<br>boundary<br>And Smaller Village and<br>Hamlet |
| Pentney                | 2H054                        | 26-04-20196859                                   | Harveststile Farm,<br>Narborough Road,<br>Pentney, King's Lynn,<br>Norfolk, PE32 1JL                    | Site is not within 25m of<br>the development<br>boundary and Smaller<br>Village and Hamlet    |
| Pentney                | 2H055                        | 26-04-20199874                                   | Harveststile Farm, Narborough Road, Pentney, King's Lynn, Norfolk, PE32 1JL                             | Site is not within 25m of<br>the development<br>boundary and Smaller<br>Village and Hamlet    |
| South Creake           | 2H058                        | 07-05-20190019                                   | 1 Back Street, South<br>Creake, Fakenham,<br>Norfolk, NR219PG                                           | Site is not within 25m of<br>the development<br>boundary and Smaller<br>Village and Hamlet    |
| South Wotton           | 2H059                        | 29-04-20198716                                   | Single development plot<br>adjacent Swan Inn                                                            | Despite the land being lager than 02.5ha (0.31ha) they only want                              |

Methwold HELAA Site: 2H046

Fax. 01553 691663

Middleton HELAA Site: 2H047

Outwell HELAA Site: 2H050

© Crown copyright and database rights 2020 Ordnance Survey 100024314

Pentney HELAA Site: 2H053

1:5,000

© Crown copyright and database rights 2020 Ordnance Survey 100024314