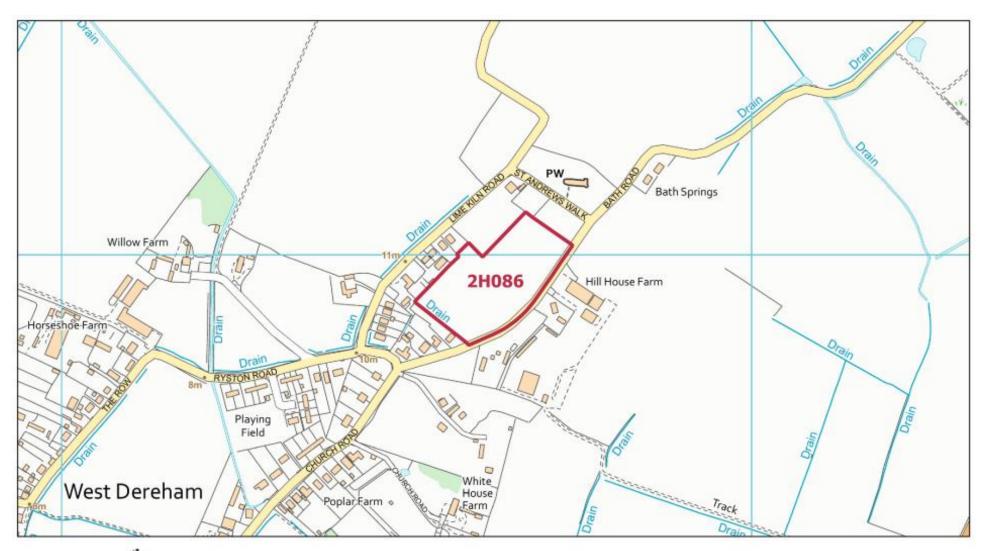

| Terrington St.         | 2H061  | 03-03-20194259   | Nursery Lane, South<br>Wotton, PE30 3NG  The Willows, 70 Station                                              | to build a single plot and keep the existing public house, car parka and gardens Site is not within 25m of |
|------------------------|--------|------------------|---------------------------------------------------------------------------------------------------------------|------------------------------------------------------------------------------------------------------------|
| Clement                | 211001 | 00 00 20 10 1200 | Road, Terrington St<br>Clement, Norfolk, PE34<br>4PL                                                          | the development boundary                                                                                   |
| Terrington St.<br>John | 2H064  | 29-04-20199476   | School Road, Terrington<br>St. John, Norfolk                                                                  | Site is not within 25m of the development boundary                                                         |
| Terrington St.<br>John | 2H065  | 28-04-20192310   | Terrington St John,<br>Norfolk                                                                                | Site is not within 25m<br>of the development<br>boundary and site size<br>less than 0.25ha                 |
| Terrington St.<br>John | 2H066  | 24-04-20193849   | Whitegate Nurseries,<br>Main Road, Terrington St<br>John, PE14 7RP                                            | Site is not within 25m of the development boundary                                                         |
| Terrington St.<br>John | 2H067  | 24-04-20195027   | Land West of Whitegate<br>Nurseries, Main Road,<br>Terrington St John, PE14<br>7RP                            | Site is not within 25m of<br>the development<br>boundary                                                   |
| Tilney All<br>Saints   | 2H068  | 29-04-20197091   | Land between Church<br>Row and 43 Church<br>Road, Tilney All Saints,<br>Norfolk                               | Site is not within 25m of<br>the development<br>boundary                                                   |
| Walpole<br>Highway     | 2H078  | 08-04-20194134   | Land fronting Main Road,<br>Walpole Highway (to the<br>west of Walpole Highway<br>Primary school)             | Site is not within 25m of<br>the development<br>boundary                                                   |
| Walpole<br>Highway     | 2H079  | 26-04-20190013   | Land north of Main Road,<br>Walpole Highway,<br>Norfolk                                                       | Site is not within 25m of<br>the development<br>boundary                                                   |
| Walsoken               | 2H080  | 29-04-20165114   | Little Eastfield Barn,<br>Lynn Road, Wisbech,<br>Cambs, PE14 7AL                                              | Site is not within 25m of the development boundary                                                         |
| West<br>Dereham        | 2H086  | 24-04-20192528   | Land North of Oak Lodge<br>and North West of the<br>Poplars, Bath Road,<br>West Dereham, Norfolk,<br>PE33 9TP | Site is not within 25m of<br>the development<br>boundary and Smaller<br>Village and Hamlet                 |
| West<br>Dereham        | 2H087  | 24-04-20197256   | Land adjacent Station<br>Road, West Dereham,<br>PE33 9RR                                                      | Site is not within 25m of<br>the development<br>boundary and Smaller<br>Village and Hamlet                 |
| West<br>Dereham        | 2H088  | 25-04-20190002   | Land adjacent to Lime<br>Kiln Road, West<br>Dereham, PE33 9RT                                                 | Site is not within 25m of<br>the development<br>boundary and Smaller<br>Village and Hamlet                 |
| West<br>Dereham        | 2H089  | 25-04-20192049   | Land South East of Bath<br>Road, West Dereham,<br>PE33 9TP                                                    | Site is not within 25m of<br>the development<br>boundary and Smaller<br>Village and Hamlet                 |

Walsoken HELAA Site: 2H080

West Dereham HELAA Site: 2H086

© Crown copyright and database rights 2020 Ordnance Survey 100024314

West Dereham HELAA Site: 2H087

West Dereham HELAA Site: 2H088

© Crown copyright and database rights 2020 Ordnance Survey 100024314