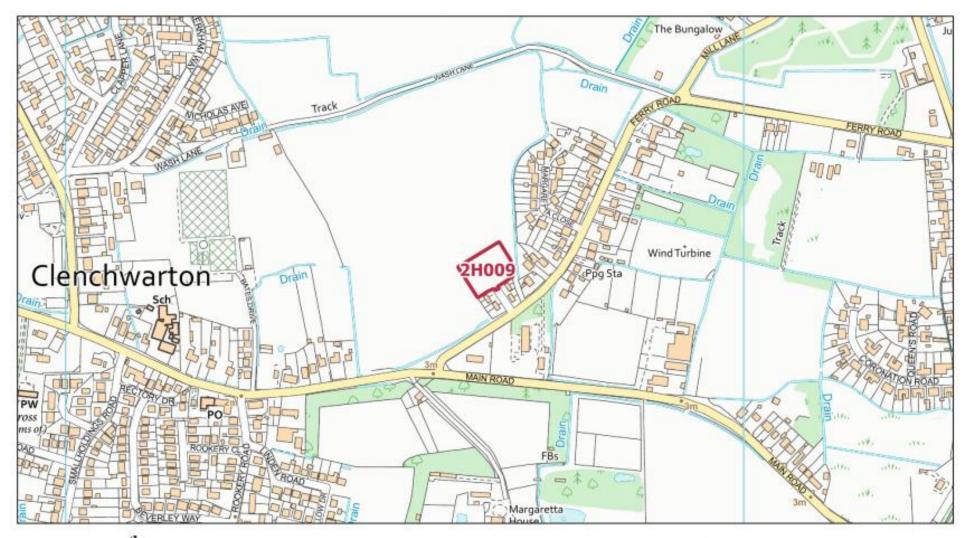

| Settlement             | HEELA<br>Reference<br>Number | Initial Call for<br>Sites<br>Reference<br>Number | Site location                                                                                           | Absolute constraints                                                                          |
|------------------------|------------------------------|--------------------------------------------------|---------------------------------------------------------------------------------------------------------|-----------------------------------------------------------------------------------------------|
| Castle Acre            | 2H003                        | 22-04-20198573                                   | Site is located between<br>South Acre Road and<br>Chimney Street in Castle<br>Acre, Caste Acre, Norfolk | Site size less than<br>0.25ha and is not within<br>25m of the development<br>boundary         |
| Clenchwarton           | 2H006                        | 29-04-20196388                                   | Land adjacent to 85 Ferry Road, Clenchwarton, King's Lynn, Norfolk, PE34 4BP                            | Site size less than 0.25ha and is not within 25m of the development boundary                  |
| Clenchwarton           | 2H009                        | 16-04-20196650                                   | Land off Benedict Close,<br>Clenchwarton, PE34<br>4DR                                                   | Site is not within 25m of the development boundary                                            |
| Grimston               | 2H027                        | 29-04-20196138                                   | Land to West of Former<br>Stave Farm, Chapel<br>Road, Pott Row, Kings<br>Lynn, Norfolk                  | Site size less than 0.25ha                                                                    |
| Marshland<br>St. James | 2H045                        | 25-04-20193681                                   | Land rear of Victoria<br>House, Bonnetts Lane,<br>Marshland St James,<br>Wisbech                        | Site size less than 0.25ha and is not within 25m of the development boundary                  |
| Methwold               | 2H046                        | 29-04-20197721                                   | Land at Stoke Road,<br>Methwold, Norfolk                                                                | Site is not within 25m of the development boundary                                            |
| Middleton              | 2H047                        | 29-04-20199692                                   | Land at Manor Farm,<br>Blackborough End,<br>Middleton                                                   | Site is not within 25m of the development boundary                                            |
| Outwell                | 2H050                        | 01-04-20198287                                   | Land at Sandyfield,<br>Langhorns Lane,<br>Outwell, PE148SH                                              | Site is not within 25m of the development boundary                                            |
| Pentney                | 2H053                        | 29-04-20194730                                   | Land to the north of Back<br>Road, Pentney, Norfolk                                                     | Site is not within 25m of<br>the development<br>boundary<br>And Smaller Village and<br>Hamlet |
| Pentney                | 2H054                        | 26-04-20196859                                   | Harveststile Farm,<br>Narborough Road,<br>Pentney, King's Lynn,<br>Norfolk, PE32 1JL                    | Site is not within 25m of<br>the development<br>boundary and Smaller<br>Village and Hamlet    |
| Pentney                | 2H055                        | 26-04-20199874                                   | Harveststile Farm, Narborough Road, Pentney, King's Lynn, Norfolk, PE32 1JL                             | Site is not within 25m of<br>the development<br>boundary and Smaller<br>Village and Hamlet    |
| South Creake           | 2H058                        | 07-05-20190019                                   | 1 Back Street, South<br>Creake, Fakenham,<br>Norfolk, NR219PG                                           | Site is not within 25m of<br>the development<br>boundary and Smaller<br>Village and Hamlet    |
| South Wotton           | 2H059                        | 29-04-20198716                                   | Single development plot<br>adjacent Swan Inn                                                            | Despite the land being lager than 02.5ha (0.31ha) they only want                              |

Baraugh Council of King's Lynn & West Norfolk

Tel. 01553 616200 Fax. 01553 691663 Castle Acre HELAA Site: 2H003

Clenchwarton HELAA Site: 2H006

1:5,000

King's Lynn & West Norfolk

Tel. 01553 616200 Fax. 01553 691663 Clenchwarton HELAA Site: 2H009