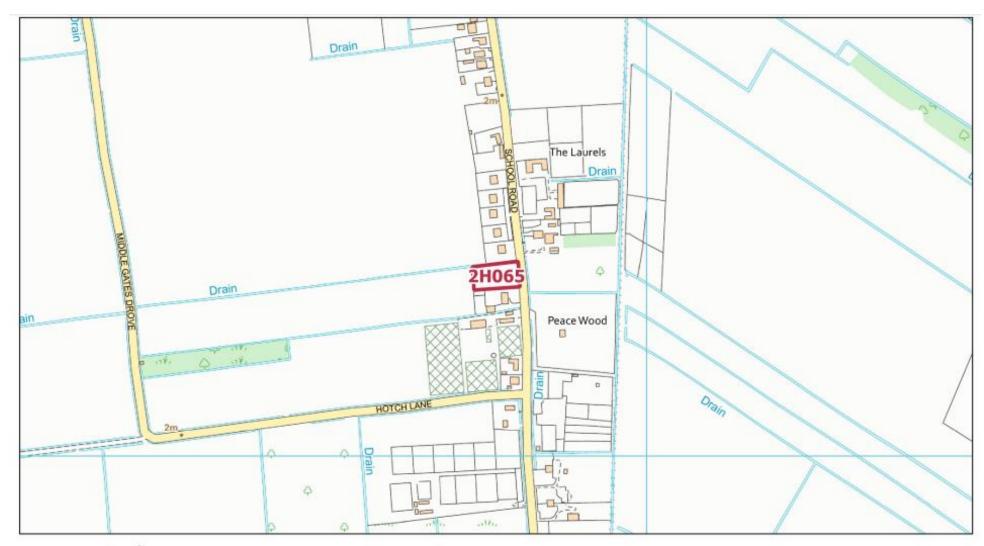

| Terrington St.         | 2H061  | 03-03-20194259   | Nursery Lane, South<br>Wotton, PE30 3NG  The Willows, 70 Station                                              | to build a single plot and keep the existing public house, car parka and gardens Site is not within 25m of |
|------------------------|--------|------------------|---------------------------------------------------------------------------------------------------------------|------------------------------------------------------------------------------------------------------------|
| Clement                | 211001 | 00 00 20 10 1200 | Road, Terrington St<br>Clement, Norfolk, PE34<br>4PL                                                          | the development boundary                                                                                   |
| Terrington St.<br>John | 2H064  | 29-04-20199476   | School Road, Terrington<br>St. John, Norfolk                                                                  | Site is not within 25m of the development boundary                                                         |
| Terrington St.<br>John | 2H065  | 28-04-20192310   | Terrington St John,<br>Norfolk                                                                                | Site is not within 25m<br>of the development<br>boundary and site size<br>less than 0.25ha                 |
| Terrington St.<br>John | 2H066  | 24-04-20193849   | Whitegate Nurseries,<br>Main Road, Terrington St<br>John, PE14 7RP                                            | Site is not within 25m of the development boundary                                                         |
| Terrington St.<br>John | 2H067  | 24-04-20195027   | Land West of Whitegate<br>Nurseries, Main Road,<br>Terrington St John, PE14<br>7RP                            | Site is not within 25m of<br>the development<br>boundary                                                   |
| Tilney All<br>Saints   | 2H068  | 29-04-20197091   | Land between Church<br>Row and 43 Church<br>Road, Tilney All Saints,<br>Norfolk                               | Site is not within 25m of<br>the development<br>boundary                                                   |
| Walpole<br>Highway     | 2H078  | 08-04-20194134   | Land fronting Main Road,<br>Walpole Highway (to the<br>west of Walpole Highway<br>Primary school)             | Site is not within 25m of<br>the development<br>boundary                                                   |
| Walpole<br>Highway     | 2H079  | 26-04-20190013   | Land north of Main Road,<br>Walpole Highway,<br>Norfolk                                                       | Site is not within 25m of<br>the development<br>boundary                                                   |
| Walsoken               | 2H080  | 29-04-20165114   | Little Eastfield Barn,<br>Lynn Road, Wisbech,<br>Cambs, PE14 7AL                                              | Site is not within 25m of the development boundary                                                         |
| West<br>Dereham        | 2H086  | 24-04-20192528   | Land North of Oak Lodge<br>and North West of the<br>Poplars, Bath Road,<br>West Dereham, Norfolk,<br>PE33 9TP | Site is not within 25m of<br>the development<br>boundary and Smaller<br>Village and Hamlet                 |
| West<br>Dereham        | 2H087  | 24-04-20197256   | Land adjacent Station<br>Road, West Dereham,<br>PE33 9RR                                                      | Site is not within 25m of<br>the development<br>boundary and Smaller<br>Village and Hamlet                 |
| West<br>Dereham        | 2H088  | 25-04-20190002   | Land adjacent to Lime<br>Kiln Road, West<br>Dereham, PE33 9RT                                                 | Site is not within 25m of<br>the development<br>boundary and Smaller<br>Village and Hamlet                 |
| West<br>Dereham        | 2H089  | 25-04-20192049   | Land South East of Bath<br>Road, West Dereham,<br>PE33 9TP                                                    | Site is not within 25m of<br>the development<br>boundary and Smaller<br>Village and Hamlet                 |

Borough Council of King's Lynn & West Norfolk

Tel. 01553 616200 Fax. 01553 691663 Terrington St. John HELAA Site: 2H064

Terrington St. John HELAA Site: 2H065

Terrington St. John HELAA Site: 2H066

Borough Council of King's Lynn & West Norfolk