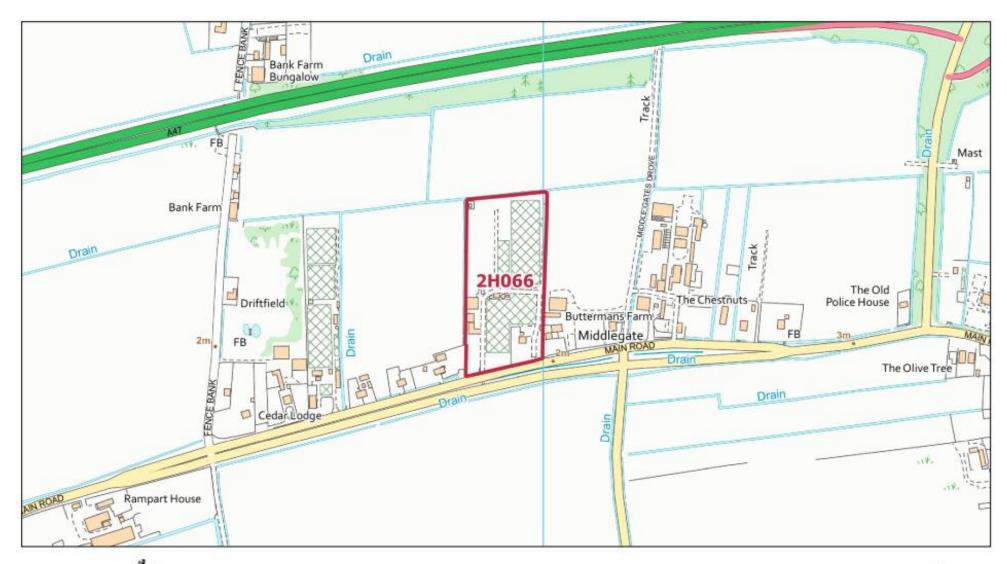

| Terrington St.         | 2H061  | 03-03-20194259   | Nursery Lane, South<br>Wotton, PE30 3NG  The Willows, 70 Station                                              | to build a single plot and keep the existing public house, car parka and gardens Site is not within 25m of |
|------------------------|--------|------------------|---------------------------------------------------------------------------------------------------------------|------------------------------------------------------------------------------------------------------------|
| Clement                | 211001 | 00 00 20 10 1200 | Road, Terrington St<br>Clement, Norfolk, PE34<br>4PL                                                          | the development boundary                                                                                   |
| Terrington St.<br>John | 2H064  | 29-04-20199476   | School Road, Terrington<br>St. John, Norfolk                                                                  | Site is not within 25m of the development boundary                                                         |
| Terrington St.<br>John | 2H065  | 28-04-20192310   | Terrington St John,<br>Norfolk                                                                                | Site is not within 25m<br>of the development<br>boundary and site size<br>less than 0.25ha                 |
| Terrington St.<br>John | 2H066  | 24-04-20193849   | Whitegate Nurseries,<br>Main Road, Terrington St<br>John, PE14 7RP                                            | Site is not within 25m of the development boundary                                                         |
| Terrington St.<br>John | 2H067  | 24-04-20195027   | Land West of Whitegate<br>Nurseries, Main Road,<br>Terrington St John, PE14<br>7RP                            | Site is not within 25m of<br>the development<br>boundary                                                   |
| Tilney All<br>Saints   | 2H068  | 29-04-20197091   | Land between Church<br>Row and 43 Church<br>Road, Tilney All Saints,<br>Norfolk                               | Site is not within 25m of<br>the development<br>boundary                                                   |
| Walpole<br>Highway     | 2H078  | 08-04-20194134   | Land fronting Main Road,<br>Walpole Highway (to the<br>west of Walpole Highway<br>Primary school)             | Site is not within 25m of<br>the development<br>boundary                                                   |
| Walpole<br>Highway     | 2H079  | 26-04-20190013   | Land north of Main Road,<br>Walpole Highway,<br>Norfolk                                                       | Site is not within 25m of<br>the development<br>boundary                                                   |
| Walsoken               | 2H080  | 29-04-20165114   | Little Eastfield Barn,<br>Lynn Road, Wisbech,<br>Cambs, PE14 7AL                                              | Site is not within 25m of the development boundary                                                         |
| West<br>Dereham        | 2H086  | 24-04-20192528   | Land North of Oak Lodge<br>and North West of the<br>Poplars, Bath Road,<br>West Dereham, Norfolk,<br>PE33 9TP | Site is not within 25m of<br>the development<br>boundary and Smaller<br>Village and Hamlet                 |
| West<br>Dereham        | 2H087  | 24-04-20197256   | Land adjacent Station<br>Road, West Dereham,<br>PE33 9RR                                                      | Site is not within 25m of<br>the development<br>boundary and Smaller<br>Village and Hamlet                 |
| West<br>Dereham        | 2H088  | 25-04-20190002   | Land adjacent to Lime<br>Kiln Road, West<br>Dereham, PE33 9RT                                                 | Site is not within 25m of<br>the development<br>boundary and Smaller<br>Village and Hamlet                 |
| West<br>Dereham        | 2H089  | 25-04-20192049   | Land South East of Bath<br>Road, West Dereham,<br>PE33 9TP                                                    | Site is not within 25m of<br>the development<br>boundary and Smaller<br>Village and Hamlet                 |

Borough Council of King's Lynn & West Norfolk

Tel. 01553 616200 Fax. 01553 691663 Terrington St. John HELAA Site: 2H064

Terrington St. John HELAA Site: 2H065

Terrington St. John HELAA Site: 2H066

Borough Council of King's Lynn & West Norfolk