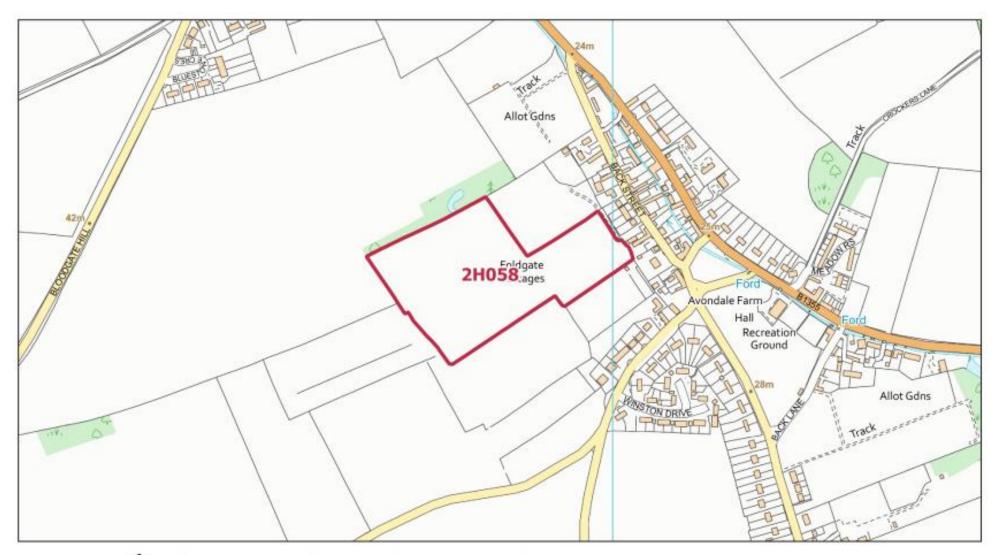

King's Lynn & West Norfolk

Tel. 01553 616200 Fax. 01553 691663 Pentney HELAA Site: 2H054

1:5,000

Pentney HELAA Site: 2H055

South Creake HELAA Site: 2H058

South Wootton HELAA Site: 2H059

Terrington St. Clements HELAA Site: 2H061