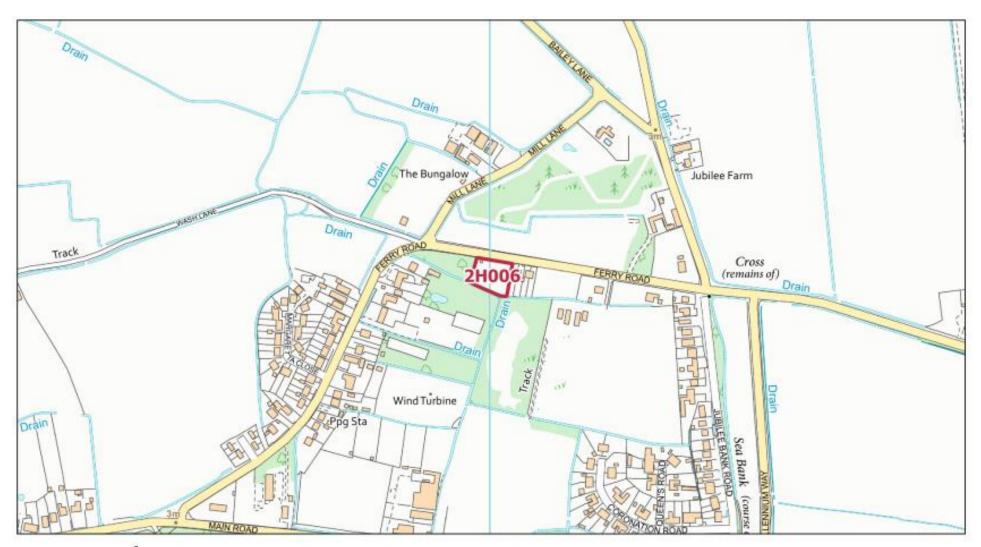

| Settlement             | HEELA<br>Reference<br>Number | Initial Call for<br>Sites<br>Reference<br>Number | Site location                                                                                           | Absolute constraints                                                                          |
|------------------------|------------------------------|--------------------------------------------------|---------------------------------------------------------------------------------------------------------|-----------------------------------------------------------------------------------------------|
| Castle Acre            | 2H003                        | 22-04-20198573                                   | Site is located between<br>South Acre Road and<br>Chimney Street in Castle<br>Acre, Caste Acre, Norfolk | Site size less than<br>0.25ha and is not within<br>25m of the development<br>boundary         |
| Clenchwarton           | 2H006                        | 29-04-20196388                                   | Land adjacent to 85 Ferry Road, Clenchwarton, King's Lynn, Norfolk, PE34 4BP                            | Site size less than 0.25ha and is not within 25m of the development boundary                  |
| Clenchwarton           | 2H009                        | 16-04-20196650                                   | Land off Benedict Close,<br>Clenchwarton, PE34<br>4DR                                                   | Site is not within 25m of the development boundary                                            |
| Grimston               | 2H027                        | 29-04-20196138                                   | Land to West of Former<br>Stave Farm, Chapel<br>Road, Pott Row, Kings<br>Lynn, Norfolk                  | Site size less than 0.25ha                                                                    |
| Marshland<br>St. James | 2H045                        | 25-04-20193681                                   | Land rear of Victoria<br>House, Bonnetts Lane,<br>Marshland St James,<br>Wisbech                        | Site size less than 0.25ha and is not within 25m of the development boundary                  |
| Methwold               | 2H046                        | 29-04-20197721                                   | Land at Stoke Road,<br>Methwold, Norfolk                                                                | Site is not within 25m of the development boundary                                            |
| Middleton              | 2H047                        | 29-04-20199692                                   | Land at Manor Farm,<br>Blackborough End,<br>Middleton                                                   | Site is not within 25m of the development boundary                                            |
| Outwell                | 2H050                        | 01-04-20198287                                   | Land at Sandyfield,<br>Langhorns Lane,<br>Outwell, PE148SH                                              | Site is not within 25m of the development boundary                                            |
| Pentney                | 2H053                        | 29-04-20194730                                   | Land to the north of Back<br>Road, Pentney, Norfolk                                                     | Site is not within 25m of<br>the development<br>boundary<br>And Smaller Village and<br>Hamlet |
| Pentney                | 2H054                        | 26-04-20196859                                   | Harveststile Farm,<br>Narborough Road,<br>Pentney, King's Lynn,<br>Norfolk, PE32 1JL                    | Site is not within 25m of<br>the development<br>boundary and Smaller<br>Village and Hamlet    |
| Pentney                | 2H055                        | 26-04-20199874                                   | Harveststile Farm, Narborough Road, Pentney, King's Lynn, Norfolk, PE32 1JL                             | Site is not within 25m of<br>the development<br>boundary and Smaller<br>Village and Hamlet    |
| South Creake           | 2H058                        | 07-05-20190019                                   | 1 Back Street, South<br>Creake, Fakenham,<br>Norfolk, NR219PG                                           | Site is not within 25m of<br>the development<br>boundary and Smaller<br>Village and Hamlet    |
| South Wotton           | 2H059                        | 29-04-20198716                                   | Single development plot<br>adjacent Swan Inn                                                            | Despite the land being lager than 02.5ha (0.31ha) they only want                              |

Baraugh Council of King's Lynn & West Norfolk

Tel. 01553 616200 Fax. 01553 691663 Castle Acre HELAA Site: 2H003

Clenchwarton HELAA Site: 2H006

1:5,000

King's Lynn & West Norfolk

Tel. 01553 616200 Fax. 01553 691663 Clenchwarton HELAA Site: 2H009