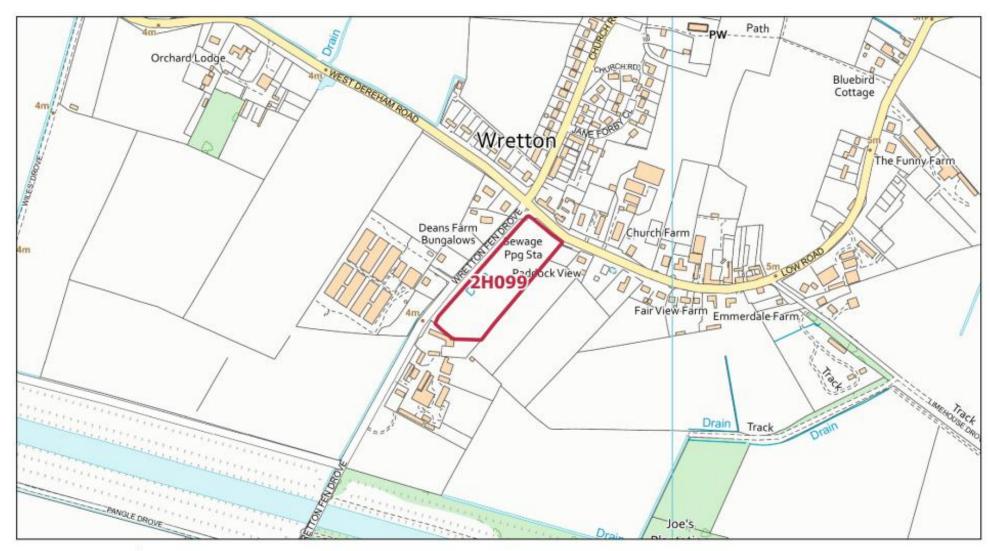

| West<br>Dereham | 2H090 | 25-04-20197604 | Land North of Ryston<br>Road, West Dereham,<br>PE33 9RH                          | Site is not within 25m of<br>the development<br>boundary and Smaller<br>Village and Hamlet |
|-----------------|-------|----------------|----------------------------------------------------------------------------------|--------------------------------------------------------------------------------------------|
| Wretton         | 2H098 | 24-04-20192054 | Land adjacent West<br>Dereham Road, Wretton,<br>PE33 9RA                         | Site is not within 25m of<br>the development<br>boundary and Smaller<br>Village and Hamlet |
| Wretton         | 2H099 | 24-04-20194913 | Land adjacent Low<br>Road, Wretton, PE33<br>9QN                                  | Site is not within 25m of<br>the development<br>boundary and Smaller<br>Village and Hamlet |
| Wretton         | 2H100 | 24-04-20195798 | Land East of Drain and<br>West of Oak Farm,<br>Church Road, Wretton,<br>PE33 9QR | Site is not within 25m of<br>the development<br>boundary and Smaller<br>Village and Hamlet |

West Dereham HELAA Site: 2H089

West Dereham HELAA Site: 2H090

1:5,000

Wretton HELAA Site: 2H098

© Crown copyright and database rights 2020 Ordnance Survey 100024314

Wretton HELAA Site: 2H099

Wretton HELAA Site: 2H100