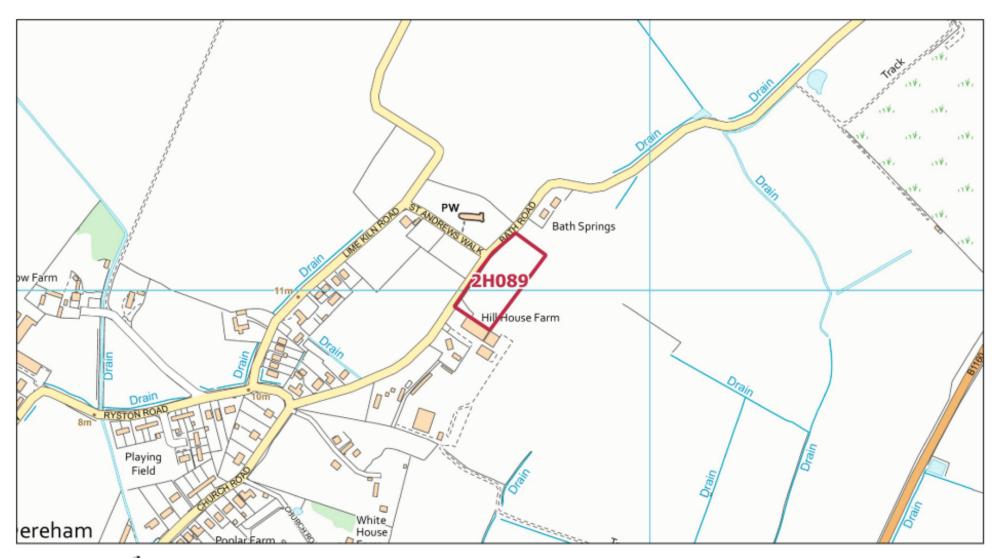

| Terrington St.         | 2H061  | 03-03-20194259   | Nursery Lane, South<br>Wotton, PE30 3NG  The Willows, 70 Station                                              | to build a single plot and keep the existing public house, car parka and gardens Site is not within 25m of |
|------------------------|--------|------------------|---------------------------------------------------------------------------------------------------------------|------------------------------------------------------------------------------------------------------------|
| Clement                | 211001 | 00 00 20 10 1200 | Road, Terrington St<br>Clement, Norfolk, PE34<br>4PL                                                          | the development boundary                                                                                   |
| Terrington St.<br>John | 2H064  | 29-04-20199476   | School Road, Terrington<br>St. John, Norfolk                                                                  | Site is not within 25m of the development boundary                                                         |
| Terrington St.<br>John | 2H065  | 28-04-20192310   | Terrington St John,<br>Norfolk                                                                                | Site is not within 25m<br>of the development<br>boundary and site size<br>less than 0.25ha                 |
| Terrington St.<br>John | 2H066  | 24-04-20193849   | Whitegate Nurseries,<br>Main Road, Terrington St<br>John, PE14 7RP                                            | Site is not within 25m of the development boundary                                                         |
| Terrington St.<br>John | 2H067  | 24-04-20195027   | Land West of Whitegate<br>Nurseries, Main Road,<br>Terrington St John, PE14<br>7RP                            | Site is not within 25m of<br>the development<br>boundary                                                   |
| Tilney All<br>Saints   | 2H068  | 29-04-20197091   | Land between Church<br>Row and 43 Church<br>Road, Tilney All Saints,<br>Norfolk                               | Site is not within 25m of<br>the development<br>boundary                                                   |
| Walpole<br>Highway     | 2H078  | 08-04-20194134   | Land fronting Main Road,<br>Walpole Highway (to the<br>west of Walpole Highway<br>Primary school)             | Site is not within 25m of<br>the development<br>boundary                                                   |
| Walpole<br>Highway     | 2H079  | 26-04-20190013   | Land north of Main Road,<br>Walpole Highway,<br>Norfolk                                                       | Site is not within 25m of<br>the development<br>boundary                                                   |
| Walsoken               | 2H080  | 29-04-20165114   | Little Eastfield Barn,<br>Lynn Road, Wisbech,<br>Cambs, PE14 7AL                                              | Site is not within 25m of the development boundary                                                         |
| West<br>Dereham        | 2H086  | 24-04-20192528   | Land North of Oak Lodge<br>and North West of the<br>Poplars, Bath Road,<br>West Dereham, Norfolk,<br>PE33 9TP | Site is not within 25m of<br>the development<br>boundary and Smaller<br>Village and Hamlet                 |
| West<br>Dereham        | 2H087  | 24-04-20197256   | Land adjacent Station<br>Road, West Dereham,<br>PE33 9RR                                                      | Site is not within 25m of<br>the development<br>boundary and Smaller<br>Village and Hamlet                 |
| West<br>Dereham        | 2H088  | 25-04-20190002   | Land adjacent to Lime<br>Kiln Road, West<br>Dereham, PE33 9RT                                                 | Site is not within 25m of<br>the development<br>boundary and Smaller<br>Village and Hamlet                 |
| West<br>Dereham        | 2H089  | 25-04-20192049   | Land South East of Bath<br>Road, West Dereham,<br>PE33 9TP                                                    | Site is not within 25m of<br>the development<br>boundary and Smaller<br>Village and Hamlet                 |

West Dereham HELAA Site: 2H089

West Dereham HELAA Site: 2H090

1:5,000

Wretton HELAA Site: 2H098

© Crown copyright and database rights 2020 Ordnance Survey 100024314

Wretton HELAA Site: 2H099

Wretton HELAA Site: 2H100