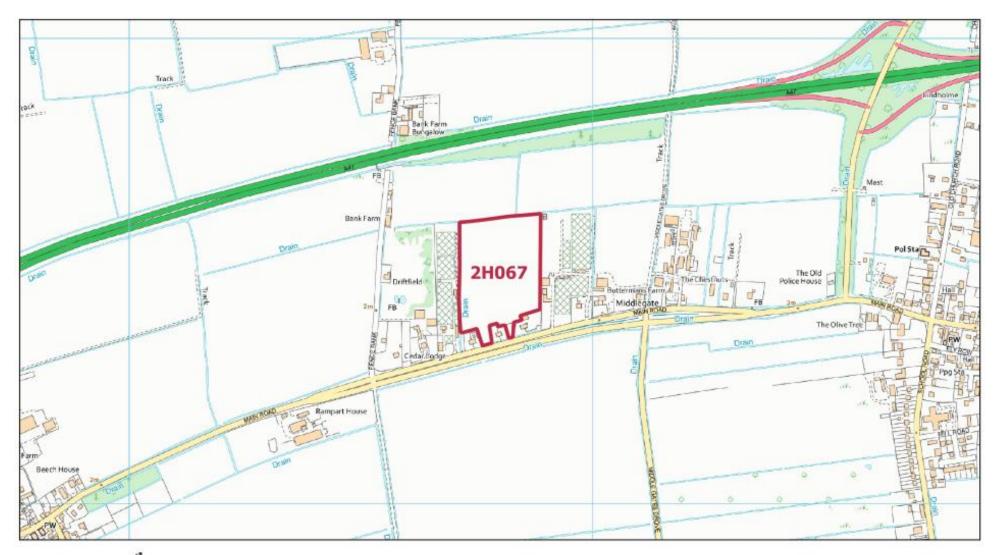

| Terrington St.         | 2H061  | 03-03-20194259   | Nursery Lane, South<br>Wotton, PE30 3NG  The Willows, 70 Station                                              | to build a single plot and keep the existing public house, car parka and gardens Site is not within 25m of |
|------------------------|--------|------------------|---------------------------------------------------------------------------------------------------------------|------------------------------------------------------------------------------------------------------------|
| Clement                | 211001 | 00 00 20 10 1200 | Road, Terrington St<br>Clement, Norfolk, PE34<br>4PL                                                          | the development boundary                                                                                   |
| Terrington St.<br>John | 2H064  | 29-04-20199476   | School Road, Terrington<br>St. John, Norfolk                                                                  | Site is not within 25m of the development boundary                                                         |
| Terrington St.<br>John | 2H065  | 28-04-20192310   | Terrington St John,<br>Norfolk                                                                                | Site is not within 25m<br>of the development<br>boundary and site size<br>less than 0.25ha                 |
| Terrington St.<br>John | 2H066  | 24-04-20193849   | Whitegate Nurseries,<br>Main Road, Terrington St<br>John, PE14 7RP                                            | Site is not within 25m of the development boundary                                                         |
| Terrington St.<br>John | 2H067  | 24-04-20195027   | Land West of Whitegate<br>Nurseries, Main Road,<br>Terrington St John, PE14<br>7RP                            | Site is not within 25m of<br>the development<br>boundary                                                   |
| Tilney All<br>Saints   | 2H068  | 29-04-20197091   | Land between Church<br>Row and 43 Church<br>Road, Tilney All Saints,<br>Norfolk                               | Site is not within 25m of<br>the development<br>boundary                                                   |
| Walpole<br>Highway     | 2H078  | 08-04-20194134   | Land fronting Main Road,<br>Walpole Highway (to the<br>west of Walpole Highway<br>Primary school)             | Site is not within 25m of<br>the development<br>boundary                                                   |
| Walpole<br>Highway     | 2H079  | 26-04-20190013   | Land north of Main Road,<br>Walpole Highway,<br>Norfolk                                                       | Site is not within 25m of<br>the development<br>boundary                                                   |
| Walsoken               | 2H080  | 29-04-20165114   | Little Eastfield Barn,<br>Lynn Road, Wisbech,<br>Cambs, PE14 7AL                                              | Site is not within 25m of the development boundary                                                         |
| West<br>Dereham        | 2H086  | 24-04-20192528   | Land North of Oak Lodge<br>and North West of the<br>Poplars, Bath Road,<br>West Dereham, Norfolk,<br>PE33 9TP | Site is not within 25m of<br>the development<br>boundary and Smaller<br>Village and Hamlet                 |
| West<br>Dereham        | 2H087  | 24-04-20197256   | Land adjacent Station<br>Road, West Dereham,<br>PE33 9RR                                                      | Site is not within 25m of<br>the development<br>boundary and Smaller<br>Village and Hamlet                 |
| West<br>Dereham        | 2H088  | 25-04-20190002   | Land adjacent to Lime<br>Kiln Road, West<br>Dereham, PE33 9RT                                                 | Site is not within 25m of<br>the development<br>boundary and Smaller<br>Village and Hamlet                 |
| West<br>Dereham        | 2H089  | 25-04-20192049   | Land South East of Bath<br>Road, West Dereham,<br>PE33 9TP                                                    | Site is not within 25m of<br>the development<br>boundary and Smaller<br>Village and Hamlet                 |

Tel. 01553 616200 Fax. 01553 691663

Terrington St. John HELAA Site: 2H067

Tilney all Saints HELAA Site: 2H068

Walpole Highway HELAA Site: 2H078

Walpole Highway HELAA Site: 2H079

1:5,000

© Crown copyright and database rights 2020 Ordnance Survey 100024314