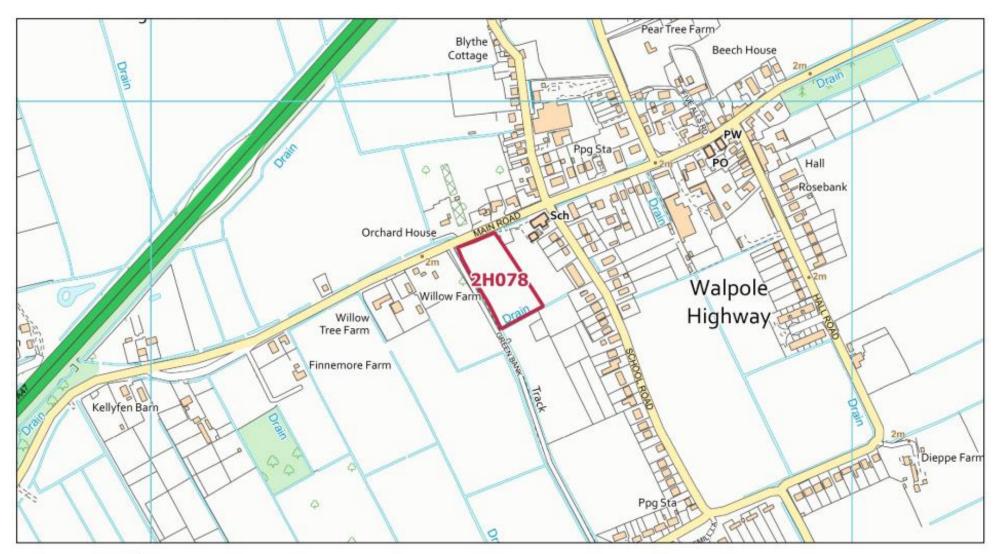

| Terrington St.         | 2H061  | 03-03-20194259   | Nursery Lane, South<br>Wotton, PE30 3NG  The Willows, 70 Station                                              | to build a single plot and keep the existing public house, car parka and gardens Site is not within 25m of |
|------------------------|--------|------------------|---------------------------------------------------------------------------------------------------------------|------------------------------------------------------------------------------------------------------------|
| Clement                | 211001 | 00 00 20 10 1200 | Road, Terrington St<br>Clement, Norfolk, PE34<br>4PL                                                          | the development boundary                                                                                   |
| Terrington St.<br>John | 2H064  | 29-04-20199476   | School Road, Terrington<br>St. John, Norfolk                                                                  | Site is not within 25m of the development boundary                                                         |
| Terrington St.<br>John | 2H065  | 28-04-20192310   | Terrington St John,<br>Norfolk                                                                                | Site is not within 25m<br>of the development<br>boundary and site size<br>less than 0.25ha                 |
| Terrington St.<br>John | 2H066  | 24-04-20193849   | Whitegate Nurseries,<br>Main Road, Terrington St<br>John, PE14 7RP                                            | Site is not within 25m of the development boundary                                                         |
| Terrington St.<br>John | 2H067  | 24-04-20195027   | Land West of Whitegate<br>Nurseries, Main Road,<br>Terrington St John, PE14<br>7RP                            | Site is not within 25m of<br>the development<br>boundary                                                   |
| Tilney All<br>Saints   | 2H068  | 29-04-20197091   | Land between Church<br>Row and 43 Church<br>Road, Tilney All Saints,<br>Norfolk                               | Site is not within 25m of<br>the development<br>boundary                                                   |
| Walpole<br>Highway     | 2H078  | 08-04-20194134   | Land fronting Main Road,<br>Walpole Highway (to the<br>west of Walpole Highway<br>Primary school)             | Site is not within 25m of<br>the development<br>boundary                                                   |
| Walpole<br>Highway     | 2H079  | 26-04-20190013   | Land north of Main Road,<br>Walpole Highway,<br>Norfolk                                                       | Site is not within 25m of<br>the development<br>boundary                                                   |
| Walsoken               | 2H080  | 29-04-20165114   | Little Eastfield Barn,<br>Lynn Road, Wisbech,<br>Cambs, PE14 7AL                                              | Site is not within 25m of the development boundary                                                         |
| West<br>Dereham        | 2H086  | 24-04-20192528   | Land North of Oak Lodge<br>and North West of the<br>Poplars, Bath Road,<br>West Dereham, Norfolk,<br>PE33 9TP | Site is not within 25m of<br>the development<br>boundary and Smaller<br>Village and Hamlet                 |
| West<br>Dereham        | 2H087  | 24-04-20197256   | Land adjacent Station<br>Road, West Dereham,<br>PE33 9RR                                                      | Site is not within 25m of<br>the development<br>boundary and Smaller<br>Village and Hamlet                 |
| West<br>Dereham        | 2H088  | 25-04-20190002   | Land adjacent to Lime<br>Kiln Road, West<br>Dereham, PE33 9RT                                                 | Site is not within 25m of<br>the development<br>boundary and Smaller<br>Village and Hamlet                 |
| West<br>Dereham        | 2H089  | 25-04-20192049   | Land South East of Bath<br>Road, West Dereham,<br>PE33 9TP                                                    | Site is not within 25m of<br>the development<br>boundary and Smaller<br>Village and Hamlet                 |

Tel. 01553 616200 Fax. 01553 691663

Terrington St. John HELAA Site: 2H067

Tilney all Saints HELAA Site: 2H068

Walpole Highway HELAA Site: 2H078

Walpole Highway HELAA Site: 2H079

1:5,000

© Crown copyright and database rights 2020 Ordnance Survey 100024314