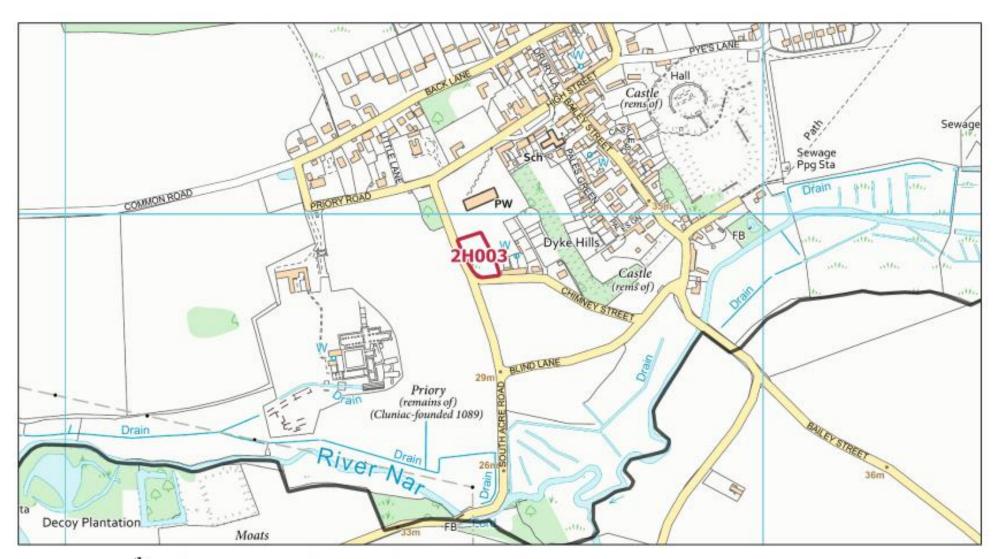

| Settlement             | HEELA<br>Reference<br>Number | Initial Call for<br>Sites<br>Reference<br>Number | Site location                                                                                           | Absolute constraints                                                                          |
|------------------------|------------------------------|--------------------------------------------------|---------------------------------------------------------------------------------------------------------|-----------------------------------------------------------------------------------------------|
| Castle Acre            | 2H003                        | 22-04-20198573                                   | Site is located between<br>South Acre Road and<br>Chimney Street in Castle<br>Acre, Caste Acre, Norfolk | Site size less than<br>0.25ha and is not within<br>25m of the development<br>boundary         |
| Clenchwarton           | 2H006                        | 29-04-20196388                                   | Land adjacent to 85 Ferry Road, Clenchwarton, King's Lynn, Norfolk, PE34 4BP                            | Site size less than 0.25ha and is not within 25m of the development boundary                  |
| Clenchwarton           | 2H009                        | 16-04-20196650                                   | Land off Benedict Close,<br>Clenchwarton, PE34<br>4DR                                                   | Site is not within 25m of the development boundary                                            |
| Grimston               | 2H027                        | 29-04-20196138                                   | Land to West of Former<br>Stave Farm, Chapel<br>Road, Pott Row, Kings<br>Lynn, Norfolk                  | Site size less than 0.25ha                                                                    |
| Marshland<br>St. James | 2H045                        | 25-04-20193681                                   | Land rear of Victoria<br>House, Bonnetts Lane,<br>Marshland St James,<br>Wisbech                        | Site size less than 0.25ha and is not within 25m of the development boundary                  |
| Methwold               | 2H046                        | 29-04-20197721                                   | Land at Stoke Road,<br>Methwold, Norfolk                                                                | Site is not within 25m of the development boundary                                            |
| Middleton              | 2H047                        | 29-04-20199692                                   | Land at Manor Farm,<br>Blackborough End,<br>Middleton                                                   | Site is not within 25m of the development boundary                                            |
| Outwell                | 2H050                        | 01-04-20198287                                   | Land at Sandyfield,<br>Langhorns Lane,<br>Outwell, PE148SH                                              | Site is not within 25m of the development boundary                                            |
| Pentney                | 2H053                        | 29-04-20194730                                   | Land to the north of Back<br>Road, Pentney, Norfolk                                                     | Site is not within 25m of<br>the development<br>boundary<br>And Smaller Village and<br>Hamlet |
| Pentney                | 2H054                        | 26-04-20196859                                   | Harveststile Farm,<br>Narborough Road,<br>Pentney, King's Lynn,<br>Norfolk, PE32 1JL                    | Site is not within 25m of<br>the development<br>boundary and Smaller<br>Village and Hamlet    |
| Pentney                | 2H055                        | 26-04-20199874                                   | Harveststile Farm, Narborough Road, Pentney, King's Lynn, Norfolk, PE32 1JL                             | Site is not within 25m of<br>the development<br>boundary and Smaller<br>Village and Hamlet    |
| South Creake           | 2H058                        | 07-05-20190019                                   | 1 Back Street, South<br>Creake, Fakenham,<br>Norfolk, NR219PG                                           | Site is not within 25m of<br>the development<br>boundary and Smaller<br>Village and Hamlet    |
| South Wotton           | 2H059                        | 29-04-20198716                                   | Single development plot<br>adjacent Swan Inn                                                            | Despite the land being lager than 02.5ha (0.31ha) they only want                              |

Baraugh Council of King's Lynn & West Norfolk

Tel. 01553 616200 Fax. 01553 691663 Castle Acre HELAA Site: 2H003

Clenchwarton HELAA Site: 2H006

1:5,000

King's Lynn & West Norfolk

Tel. 01553 616200 Fax. 01553 691663 Clenchwarton HELAA Site: 2H009