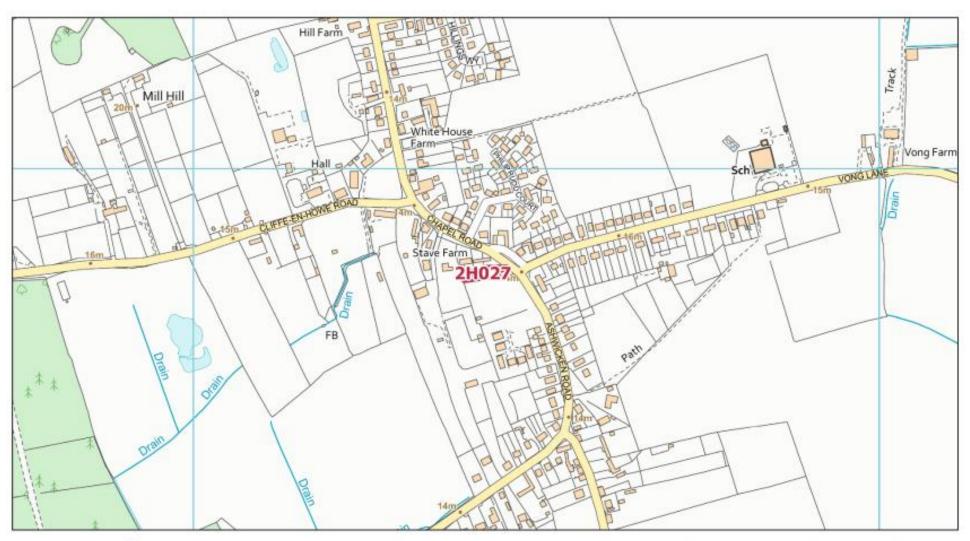

| Settlement             | HEELA<br>Reference<br>Number | Initial Call for<br>Sites<br>Reference<br>Number | Site location                                                                                           | Absolute constraints                                                                          |
|------------------------|------------------------------|--------------------------------------------------|---------------------------------------------------------------------------------------------------------|-----------------------------------------------------------------------------------------------|
| Castle Acre            | 2H003                        | 22-04-20198573                                   | Site is located between<br>South Acre Road and<br>Chimney Street in Castle<br>Acre, Caste Acre, Norfolk | Site size less than<br>0.25ha and is not within<br>25m of the development<br>boundary         |
| Clenchwarton           | 2H006                        | 29-04-20196388                                   | Land adjacent to 85 Ferry Road, Clenchwarton, King's Lynn, Norfolk, PE34 4BP                            | Site size less than 0.25ha and is not within 25m of the development boundary                  |
| Clenchwarton           | 2H009                        | 16-04-20196650                                   | Land off Benedict Close,<br>Clenchwarton, PE34<br>4DR                                                   | Site is not within 25m of the development boundary                                            |
| Grimston               | 2H027                        | 29-04-20196138                                   | Land to West of Former<br>Stave Farm, Chapel<br>Road, Pott Row, Kings<br>Lynn, Norfolk                  | Site size less than 0.25ha                                                                    |
| Marshland<br>St. James | 2H045                        | 25-04-20193681                                   | Land rear of Victoria<br>House, Bonnetts Lane,<br>Marshland St James,<br>Wisbech                        | Site size less than 0.25ha and is not within 25m of the development boundary                  |
| Methwold               | 2H046                        | 29-04-20197721                                   | Land at Stoke Road,<br>Methwold, Norfolk                                                                | Site is not within 25m of the development boundary                                            |
| Middleton              | 2H047                        | 29-04-20199692                                   | Land at Manor Farm,<br>Blackborough End,<br>Middleton                                                   | Site is not within 25m of the development boundary                                            |
| Outwell                | 2H050                        | 01-04-20198287                                   | Land at Sandyfield,<br>Langhorns Lane,<br>Outwell, PE148SH                                              | Site is not within 25m of the development boundary                                            |
| Pentney                | 2H053                        | 29-04-20194730                                   | Land to the north of Back<br>Road, Pentney, Norfolk                                                     | Site is not within 25m of<br>the development<br>boundary<br>And Smaller Village and<br>Hamlet |
| Pentney                | 2H054                        | 26-04-20196859                                   | Harveststile Farm,<br>Narborough Road,<br>Pentney, King's Lynn,<br>Norfolk, PE32 1JL                    | Site is not within 25m of<br>the development<br>boundary and Smaller<br>Village and Hamlet    |
| Pentney                | 2H055                        | 26-04-20199874                                   | Harveststile Farm, Narborough Road, Pentney, King's Lynn, Norfolk, PE32 1JL                             | Site is not within 25m of<br>the development<br>boundary and Smaller<br>Village and Hamlet    |
| South Creake           | 2H058                        | 07-05-20190019                                   | 1 Back Street, South<br>Creake, Fakenham,<br>Norfolk, NR219PG                                           | Site is not within 25m of<br>the development<br>boundary and Smaller<br>Village and Hamlet    |
| South Wotton           | 2H059                        | 29-04-20198716                                   | Single development plot<br>adjacent Swan Inn                                                            | Despite the land being lager than 02.5ha (0.31ha) they only want                              |

© Crown copyright and database rights 2020 Ordnance Survey 100024314

Grimston HELAA Site: 2H027

Borough Council of King's Lynn & West Norfolk

Tel. 01553 616200 Fax. 01553 691663 Marshland St. James HELAA Site: 2H045