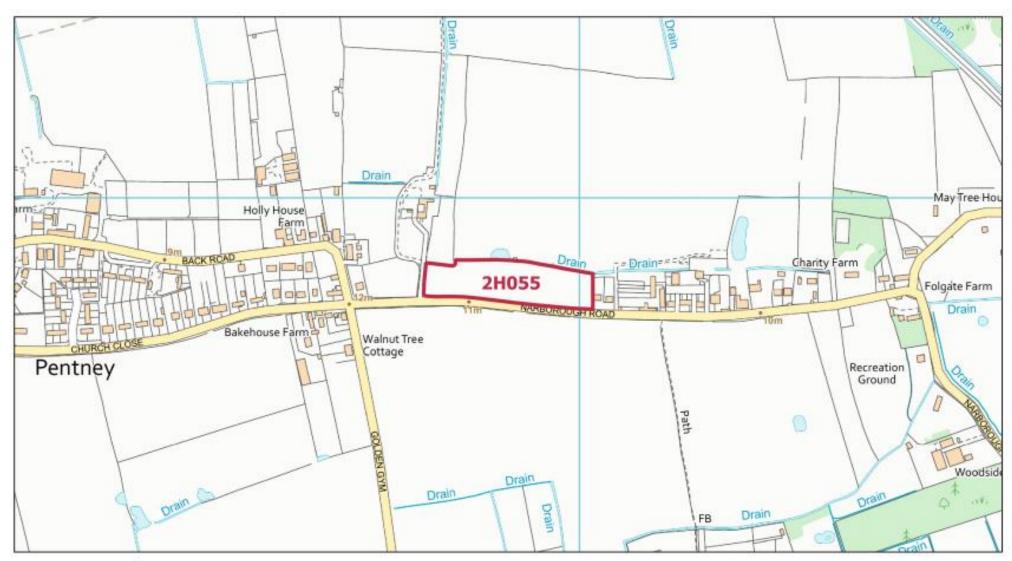

King's Lynn & West Norfolk

Tel. 01553 616200 Fax. 01553 691663 Pentney HELAA Site: 2H054

1:5,000

Pentney HELAA Site: 2H055

South Creake HELAA Site: 2H058

South Wootton HELAA Site: 2H059

Terrington St. Clements HELAA Site: 2H061