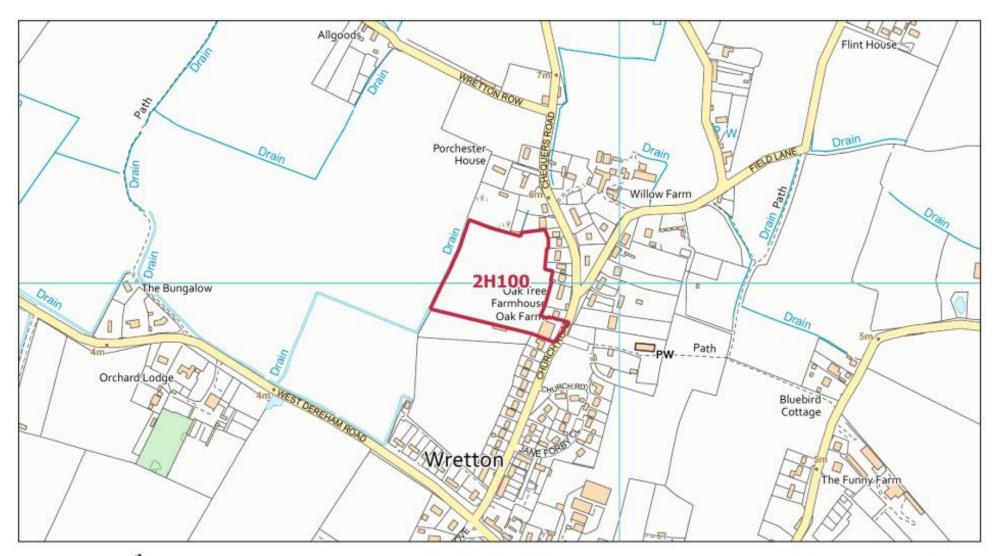

| West<br>Dereham | 2H090 | 25-04-20197604 | Land North of Ryston<br>Road, West Dereham,<br>PE33 9RH                          | Site is not within 25m of<br>the development<br>boundary and Smaller<br>Village and Hamlet |
|-----------------|-------|----------------|----------------------------------------------------------------------------------|--------------------------------------------------------------------------------------------|
| Wretton         | 2H098 | 24-04-20192054 | Land adjacent West<br>Dereham Road, Wretton,<br>PE33 9RA                         | Site is not within 25m of<br>the development<br>boundary and Smaller<br>Village and Hamlet |
| Wretton         | 2H099 | 24-04-20194913 | Land adjacent Low<br>Road, Wretton, PE33<br>9QN                                  | Site is not within 25m of<br>the development<br>boundary and Smaller<br>Village and Hamlet |
| Wretton         | 2H100 | 24-04-20195798 | Land East of Drain and<br>West of Oak Farm,<br>Church Road, Wretton,<br>PE33 9QR | Site is not within 25m of<br>the development<br>boundary and Smaller<br>Village and Hamlet |

West Dereham HELAA Site: 2H089

West Dereham HELAA Site: 2H090

1:5,000

Wretton HELAA Site: 2H098

© Crown copyright and database rights 2020 Ordnance Survey 100024314

Wretton HELAA Site: 2H099

Wretton HELAA Site: 2H100