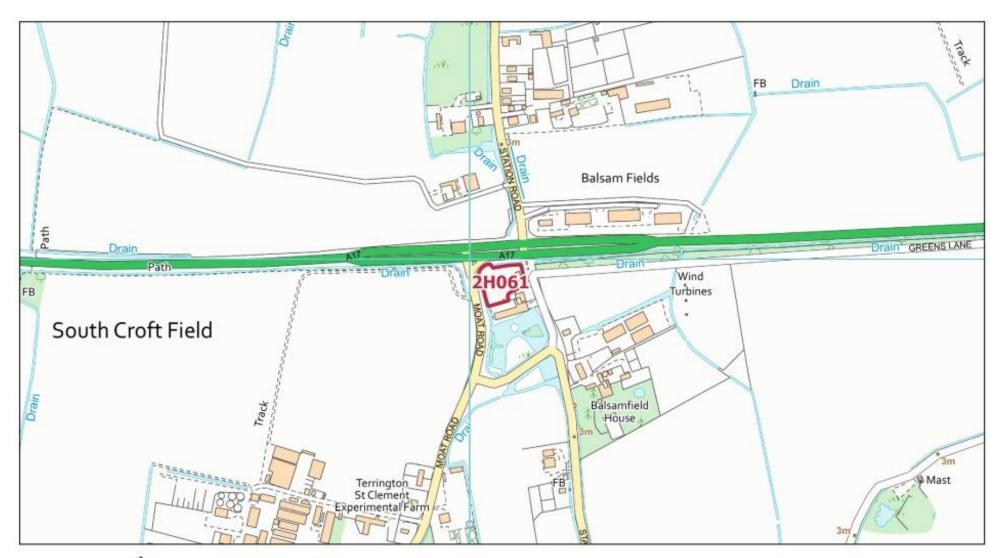

| Terrington St.         | 2H061  | 03-03-20194259   | Nursery Lane, South<br>Wotton, PE30 3NG  The Willows, 70 Station                                              | to build a single plot and keep the existing public house, car parka and gardens Site is not within 25m of |
|------------------------|--------|------------------|---------------------------------------------------------------------------------------------------------------|------------------------------------------------------------------------------------------------------------|
| Clement                | 211001 | 00 00 20 10 1200 | Road, Terrington St<br>Clement, Norfolk, PE34<br>4PL                                                          | the development boundary                                                                                   |
| Terrington St.<br>John | 2H064  | 29-04-20199476   | School Road, Terrington<br>St. John, Norfolk                                                                  | Site is not within 25m of the development boundary                                                         |
| Terrington St.<br>John | 2H065  | 28-04-20192310   | Terrington St John,<br>Norfolk                                                                                | Site is not within 25m<br>of the development<br>boundary and site size<br>less than 0.25ha                 |
| Terrington St.<br>John | 2H066  | 24-04-20193849   | Whitegate Nurseries,<br>Main Road, Terrington St<br>John, PE14 7RP                                            | Site is not within 25m of the development boundary                                                         |
| Terrington St.<br>John | 2H067  | 24-04-20195027   | Land West of Whitegate<br>Nurseries, Main Road,<br>Terrington St John, PE14<br>7RP                            | Site is not within 25m of<br>the development<br>boundary                                                   |
| Tilney All<br>Saints   | 2H068  | 29-04-20197091   | Land between Church<br>Row and 43 Church<br>Road, Tilney All Saints,<br>Norfolk                               | Site is not within 25m of<br>the development<br>boundary                                                   |
| Walpole<br>Highway     | 2H078  | 08-04-20194134   | Land fronting Main Road,<br>Walpole Highway (to the<br>west of Walpole Highway<br>Primary school)             | Site is not within 25m of<br>the development<br>boundary                                                   |
| Walpole<br>Highway     | 2H079  | 26-04-20190013   | Land north of Main Road,<br>Walpole Highway,<br>Norfolk                                                       | Site is not within 25m of<br>the development<br>boundary                                                   |
| Walsoken               | 2H080  | 29-04-20165114   | Little Eastfield Barn,<br>Lynn Road, Wisbech,<br>Cambs, PE14 7AL                                              | Site is not within 25m of the development boundary                                                         |
| West<br>Dereham        | 2H086  | 24-04-20192528   | Land North of Oak Lodge<br>and North West of the<br>Poplars, Bath Road,<br>West Dereham, Norfolk,<br>PE33 9TP | Site is not within 25m of<br>the development<br>boundary and Smaller<br>Village and Hamlet                 |
| West<br>Dereham        | 2H087  | 24-04-20197256   | Land adjacent Station<br>Road, West Dereham,<br>PE33 9RR                                                      | Site is not within 25m of<br>the development<br>boundary and Smaller<br>Village and Hamlet                 |
| West<br>Dereham        | 2H088  | 25-04-20190002   | Land adjacent to Lime<br>Kiln Road, West<br>Dereham, PE33 9RT                                                 | Site is not within 25m of<br>the development<br>boundary and Smaller<br>Village and Hamlet                 |
| West<br>Dereham        | 2H089  | 25-04-20192049   | Land South East of Bath<br>Road, West Dereham,<br>PE33 9TP                                                    | Site is not within 25m of<br>the development<br>boundary and Smaller<br>Village and Hamlet                 |

King's Lynn & West Norfolk

Tel. 01553 616200 Fax. 01553 691663 Pentney HELAA Site: 2H054

1:5,000

Pentney HELAA Site: 2H055

South Creake HELAA Site: 2H058

South Wootton HELAA Site: 2H059

Terrington St. Clements HELAA Site: 2H061