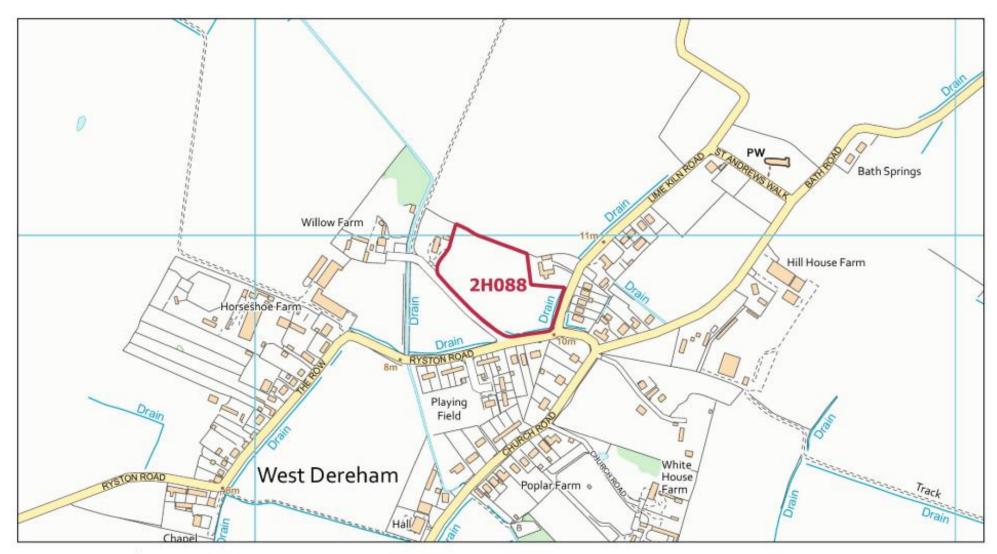

| Terrington St.         | 2H061  | 03-03-20194259   | Nursery Lane, South<br>Wotton, PE30 3NG  The Willows, 70 Station                                              | to build a single plot and keep the existing public house, car parka and gardens Site is not within 25m of |
|------------------------|--------|------------------|---------------------------------------------------------------------------------------------------------------|------------------------------------------------------------------------------------------------------------|
| Clement                | 211001 | 00 00 20 10 1200 | Road, Terrington St<br>Clement, Norfolk, PE34<br>4PL                                                          | the development boundary                                                                                   |
| Terrington St.<br>John | 2H064  | 29-04-20199476   | School Road, Terrington<br>St. John, Norfolk                                                                  | Site is not within 25m of the development boundary                                                         |
| Terrington St.<br>John | 2H065  | 28-04-20192310   | Terrington St John,<br>Norfolk                                                                                | Site is not within 25m<br>of the development<br>boundary and site size<br>less than 0.25ha                 |
| Terrington St.<br>John | 2H066  | 24-04-20193849   | Whitegate Nurseries,<br>Main Road, Terrington St<br>John, PE14 7RP                                            | Site is not within 25m of the development boundary                                                         |
| Terrington St.<br>John | 2H067  | 24-04-20195027   | Land West of Whitegate<br>Nurseries, Main Road,<br>Terrington St John, PE14<br>7RP                            | Site is not within 25m of<br>the development<br>boundary                                                   |
| Tilney All<br>Saints   | 2H068  | 29-04-20197091   | Land between Church<br>Row and 43 Church<br>Road, Tilney All Saints,<br>Norfolk                               | Site is not within 25m of<br>the development<br>boundary                                                   |
| Walpole<br>Highway     | 2H078  | 08-04-20194134   | Land fronting Main Road,<br>Walpole Highway (to the<br>west of Walpole Highway<br>Primary school)             | Site is not within 25m of<br>the development<br>boundary                                                   |
| Walpole<br>Highway     | 2H079  | 26-04-20190013   | Land north of Main Road,<br>Walpole Highway,<br>Norfolk                                                       | Site is not within 25m of<br>the development<br>boundary                                                   |
| Walsoken               | 2H080  | 29-04-20165114   | Little Eastfield Barn,<br>Lynn Road, Wisbech,<br>Cambs, PE14 7AL                                              | Site is not within 25m of the development boundary                                                         |
| West<br>Dereham        | 2H086  | 24-04-20192528   | Land North of Oak Lodge<br>and North West of the<br>Poplars, Bath Road,<br>West Dereham, Norfolk,<br>PE33 9TP | Site is not within 25m of<br>the development<br>boundary and Smaller<br>Village and Hamlet                 |
| West<br>Dereham        | 2H087  | 24-04-20197256   | Land adjacent Station<br>Road, West Dereham,<br>PE33 9RR                                                      | Site is not within 25m of<br>the development<br>boundary and Smaller<br>Village and Hamlet                 |
| West<br>Dereham        | 2H088  | 25-04-20190002   | Land adjacent to Lime<br>Kiln Road, West<br>Dereham, PE33 9RT                                                 | Site is not within 25m of<br>the development<br>boundary and Smaller<br>Village and Hamlet                 |
| West<br>Dereham        | 2H089  | 25-04-20192049   | Land South East of Bath<br>Road, West Dereham,<br>PE33 9TP                                                    | Site is not within 25m of<br>the development<br>boundary and Smaller<br>Village and Hamlet                 |

Walsoken HELAA Site: 2H080

West Dereham HELAA Site: 2H086

© Crown copyright and database rights 2020 Ordnance Survey 100024314

West Dereham HELAA Site: 2H087

West Dereham HELAA Site: 2H088

© Crown copyright and database rights 2020 Ordnance Survey 100024314