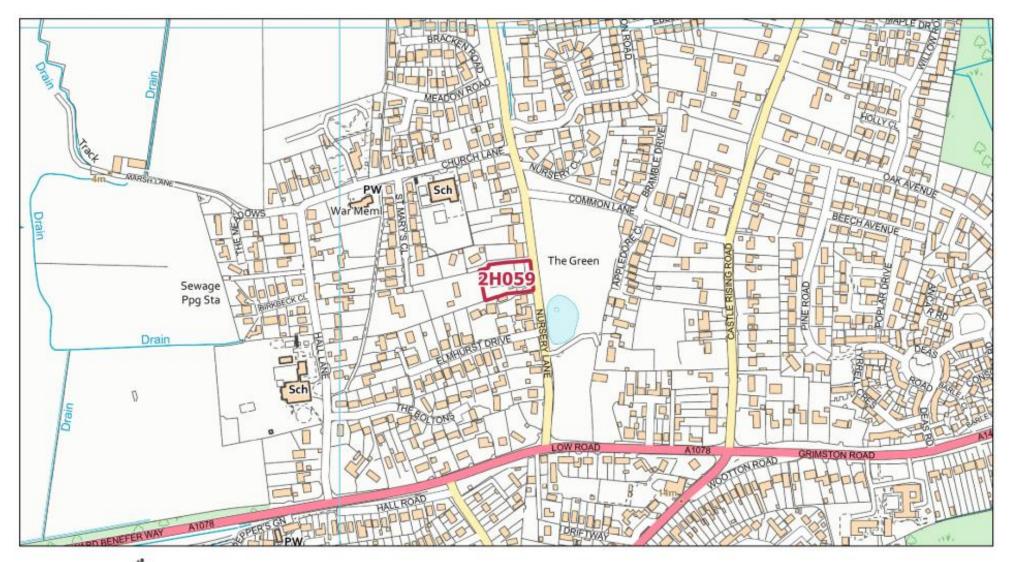

| Settlement             | HEELA<br>Reference<br>Number | Initial Call for<br>Sites<br>Reference<br>Number | Site location                                                                                           | Absolute constraints                                                                          |
|------------------------|------------------------------|--------------------------------------------------|---------------------------------------------------------------------------------------------------------|-----------------------------------------------------------------------------------------------|
| Castle Acre            | 2H003                        | 22-04-20198573                                   | Site is located between<br>South Acre Road and<br>Chimney Street in Castle<br>Acre, Caste Acre, Norfolk | Site size less than<br>0.25ha and is not within<br>25m of the development<br>boundary         |
| Clenchwarton           | 2H006                        | 29-04-20196388                                   | Land adjacent to 85 Ferry Road, Clenchwarton, King's Lynn, Norfolk, PE34 4BP                            | Site size less than 0.25ha and is not within 25m of the development boundary                  |
| Clenchwarton           | 2H009                        | 16-04-20196650                                   | Land off Benedict Close,<br>Clenchwarton, PE34<br>4DR                                                   | Site is not within 25m of the development boundary                                            |
| Grimston               | 2H027                        | 29-04-20196138                                   | Land to West of Former<br>Stave Farm, Chapel<br>Road, Pott Row, Kings<br>Lynn, Norfolk                  | Site size less than 0.25ha                                                                    |
| Marshland<br>St. James | 2H045                        | 25-04-20193681                                   | Land rear of Victoria<br>House, Bonnetts Lane,<br>Marshland St James,<br>Wisbech                        | Site size less than 0.25ha and is not within 25m of the development boundary                  |
| Methwold               | 2H046                        | 29-04-20197721                                   | Land at Stoke Road,<br>Methwold, Norfolk                                                                | Site is not within 25m of the development boundary                                            |
| Middleton              | 2H047                        | 29-04-20199692                                   | Land at Manor Farm,<br>Blackborough End,<br>Middleton                                                   | Site is not within 25m of the development boundary                                            |
| Outwell                | 2H050                        | 01-04-20198287                                   | Land at Sandyfield,<br>Langhorns Lane,<br>Outwell, PE148SH                                              | Site is not within 25m of the development boundary                                            |
| Pentney                | 2H053                        | 29-04-20194730                                   | Land to the north of Back<br>Road, Pentney, Norfolk                                                     | Site is not within 25m of<br>the development<br>boundary<br>And Smaller Village and<br>Hamlet |
| Pentney                | 2H054                        | 26-04-20196859                                   | Harveststile Farm,<br>Narborough Road,<br>Pentney, King's Lynn,<br>Norfolk, PE32 1JL                    | Site is not within 25m of<br>the development<br>boundary and Smaller<br>Village and Hamlet    |
| Pentney                | 2H055                        | 26-04-20199874                                   | Harveststile Farm, Narborough Road, Pentney, King's Lynn, Norfolk, PE32 1JL                             | Site is not within 25m of<br>the development<br>boundary and Smaller<br>Village and Hamlet    |
| South Creake           | 2H058                        | 07-05-20190019                                   | 1 Back Street, South<br>Creake, Fakenham,<br>Norfolk, NR219PG                                           | Site is not within 25m of<br>the development<br>boundary and Smaller<br>Village and Hamlet    |
| South Wotton           | 2H059                        | 29-04-20198716                                   | Single development plot<br>adjacent Swan Inn                                                            | Despite the land being lager than 02.5ha (0.31ha) they only want                              |

King's Lynn & West Norfolk

Tel. 01553 616200 Fax. 01553 691663 Pentney HELAA Site: 2H054

1:5,000

Pentney HELAA Site: 2H055

South Creake HELAA Site: 2H058

South Wootton HELAA Site: 2H059

Terrington St. Clements HELAA Site: 2H061