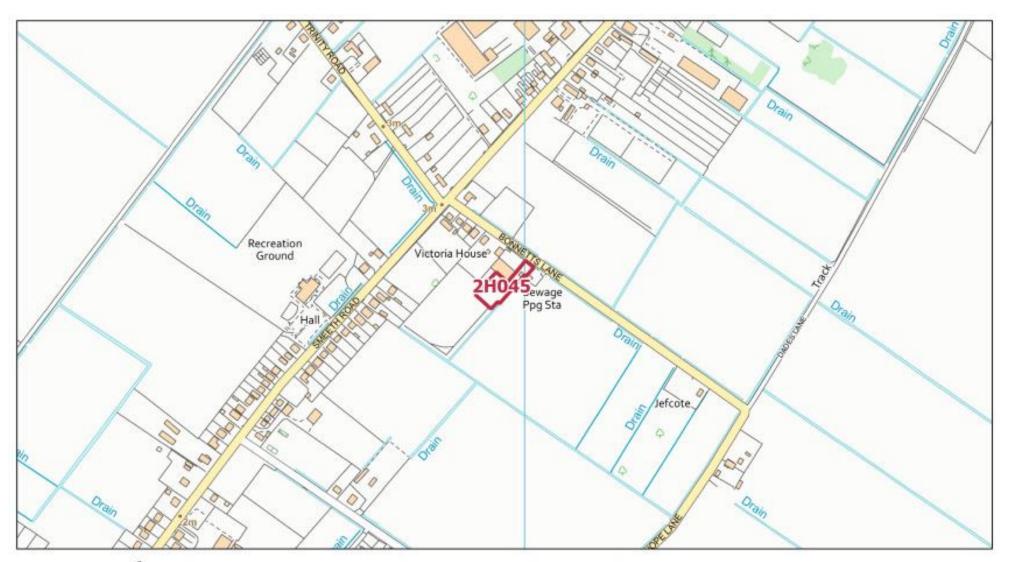

| Settlement             | HEELA<br>Reference<br>Number | Initial Call for<br>Sites<br>Reference<br>Number | Site location                                                                                           | Absolute constraints                                                                          |
|------------------------|------------------------------|--------------------------------------------------|---------------------------------------------------------------------------------------------------------|-----------------------------------------------------------------------------------------------|
| Castle Acre            | 2H003                        | 22-04-20198573                                   | Site is located between<br>South Acre Road and<br>Chimney Street in Castle<br>Acre, Caste Acre, Norfolk | Site size less than<br>0.25ha and is not within<br>25m of the development<br>boundary         |
| Clenchwarton           | 2H006                        | 29-04-20196388                                   | Land adjacent to 85 Ferry Road, Clenchwarton, King's Lynn, Norfolk, PE34 4BP                            | Site size less than 0.25ha and is not within 25m of the development boundary                  |
| Clenchwarton           | 2H009                        | 16-04-20196650                                   | Land off Benedict Close,<br>Clenchwarton, PE34<br>4DR                                                   | Site is not within 25m of the development boundary                                            |
| Grimston               | 2H027                        | 29-04-20196138                                   | Land to West of Former<br>Stave Farm, Chapel<br>Road, Pott Row, Kings<br>Lynn, Norfolk                  | Site size less than 0.25ha                                                                    |
| Marshland<br>St. James | 2H045                        | 25-04-20193681                                   | Land rear of Victoria<br>House, Bonnetts Lane,<br>Marshland St James,<br>Wisbech                        | Site size less than 0.25ha and is not within 25m of the development boundary                  |
| Methwold               | 2H046                        | 29-04-20197721                                   | Land at Stoke Road,<br>Methwold, Norfolk                                                                | Site is not within 25m of the development boundary                                            |
| Middleton              | 2H047                        | 29-04-20199692                                   | Land at Manor Farm,<br>Blackborough End,<br>Middleton                                                   | Site is not within 25m of the development boundary                                            |
| Outwell                | 2H050                        | 01-04-20198287                                   | Land at Sandyfield,<br>Langhorns Lane,<br>Outwell, PE148SH                                              | Site is not within 25m of the development boundary                                            |
| Pentney                | 2H053                        | 29-04-20194730                                   | Land to the north of Back<br>Road, Pentney, Norfolk                                                     | Site is not within 25m of<br>the development<br>boundary<br>And Smaller Village and<br>Hamlet |
| Pentney                | 2H054                        | 26-04-20196859                                   | Harveststile Farm,<br>Narborough Road,<br>Pentney, King's Lynn,<br>Norfolk, PE32 1JL                    | Site is not within 25m of<br>the development<br>boundary and Smaller<br>Village and Hamlet    |
| Pentney                | 2H055                        | 26-04-20199874                                   | Harveststile Farm, Narborough Road, Pentney, King's Lynn, Norfolk, PE32 1JL                             | Site is not within 25m of<br>the development<br>boundary and Smaller<br>Village and Hamlet    |
| South Creake           | 2H058                        | 07-05-20190019                                   | 1 Back Street, South<br>Creake, Fakenham,<br>Norfolk, NR219PG                                           | Site is not within 25m of<br>the development<br>boundary and Smaller<br>Village and Hamlet    |
| South Wotton           | 2H059                        | 29-04-20198716                                   | Single development plot<br>adjacent Swan Inn                                                            | Despite the land being lager than 02.5ha (0.31ha) they only want                              |

© Crown copyright and database rights 2020 Ordnance Survey 100024314

Grimston HELAA Site: 2H027

Borough Council of King's Lynn & West Norfolk

Tel. 01553 616200 Fax. 01553 691663 Marshland St. James HELAA Site: 2H045