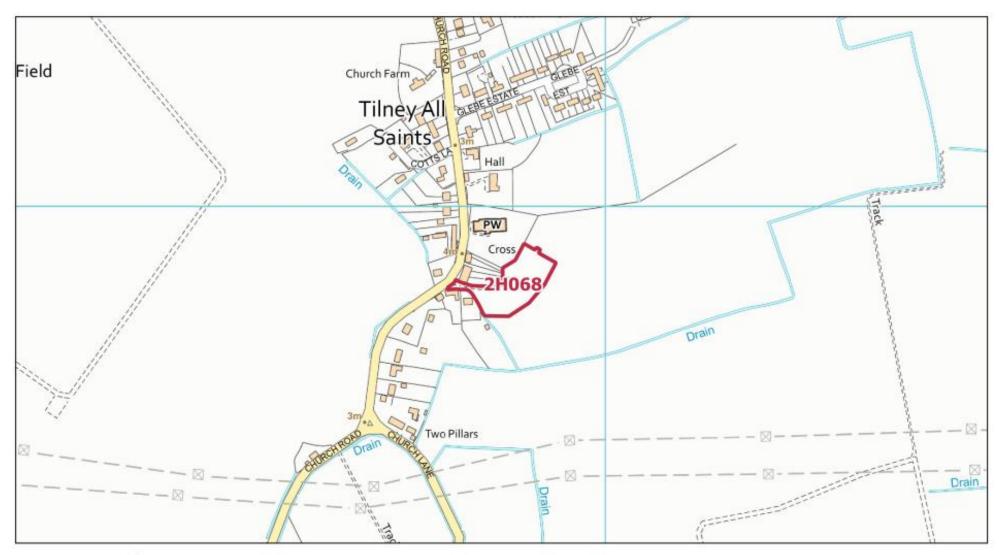

| Terrington St.         | 2H061  | 03-03-20194259   | Nursery Lane, South<br>Wotton, PE30 3NG  The Willows, 70 Station                                              | to build a single plot and keep the existing public house, car parka and gardens Site is not within 25m of |
|------------------------|--------|------------------|---------------------------------------------------------------------------------------------------------------|------------------------------------------------------------------------------------------------------------|
| Clement                | 211001 | 00 00 20 10 1200 | Road, Terrington St<br>Clement, Norfolk, PE34<br>4PL                                                          | the development boundary                                                                                   |
| Terrington St.<br>John | 2H064  | 29-04-20199476   | School Road, Terrington<br>St. John, Norfolk                                                                  | Site is not within 25m of the development boundary                                                         |
| Terrington St.<br>John | 2H065  | 28-04-20192310   | Terrington St John,<br>Norfolk                                                                                | Site is not within 25m<br>of the development<br>boundary and site size<br>less than 0.25ha                 |
| Terrington St.<br>John | 2H066  | 24-04-20193849   | Whitegate Nurseries,<br>Main Road, Terrington St<br>John, PE14 7RP                                            | Site is not within 25m of the development boundary                                                         |
| Terrington St.<br>John | 2H067  | 24-04-20195027   | Land West of Whitegate<br>Nurseries, Main Road,<br>Terrington St John, PE14<br>7RP                            | Site is not within 25m of<br>the development<br>boundary                                                   |
| Tilney All<br>Saints   | 2H068  | 29-04-20197091   | Land between Church<br>Row and 43 Church<br>Road, Tilney All Saints,<br>Norfolk                               | Site is not within 25m of<br>the development<br>boundary                                                   |
| Walpole<br>Highway     | 2H078  | 08-04-20194134   | Land fronting Main Road,<br>Walpole Highway (to the<br>west of Walpole Highway<br>Primary school)             | Site is not within 25m of<br>the development<br>boundary                                                   |
| Walpole<br>Highway     | 2H079  | 26-04-20190013   | Land north of Main Road,<br>Walpole Highway,<br>Norfolk                                                       | Site is not within 25m of<br>the development<br>boundary                                                   |
| Walsoken               | 2H080  | 29-04-20165114   | Little Eastfield Barn,<br>Lynn Road, Wisbech,<br>Cambs, PE14 7AL                                              | Site is not within 25m of the development boundary                                                         |
| West<br>Dereham        | 2H086  | 24-04-20192528   | Land North of Oak Lodge<br>and North West of the<br>Poplars, Bath Road,<br>West Dereham, Norfolk,<br>PE33 9TP | Site is not within 25m of<br>the development<br>boundary and Smaller<br>Village and Hamlet                 |
| West<br>Dereham        | 2H087  | 24-04-20197256   | Land adjacent Station<br>Road, West Dereham,<br>PE33 9RR                                                      | Site is not within 25m of<br>the development<br>boundary and Smaller<br>Village and Hamlet                 |
| West<br>Dereham        | 2H088  | 25-04-20190002   | Land adjacent to Lime<br>Kiln Road, West<br>Dereham, PE33 9RT                                                 | Site is not within 25m of<br>the development<br>boundary and Smaller<br>Village and Hamlet                 |
| West<br>Dereham        | 2H089  | 25-04-20192049   | Land South East of Bath<br>Road, West Dereham,<br>PE33 9TP                                                    | Site is not within 25m of<br>the development<br>boundary and Smaller<br>Village and Hamlet                 |

Tel. 01553 616200 Fax. 01553 691663

Terrington St. John HELAA Site: 2H067

Tilney all Saints HELAA Site: 2H068

Walpole Highway HELAA Site: 2H078

Walpole Highway HELAA Site: 2H079

1:5,000

© Crown copyright and database rights 2020 Ordnance Survey 100024314