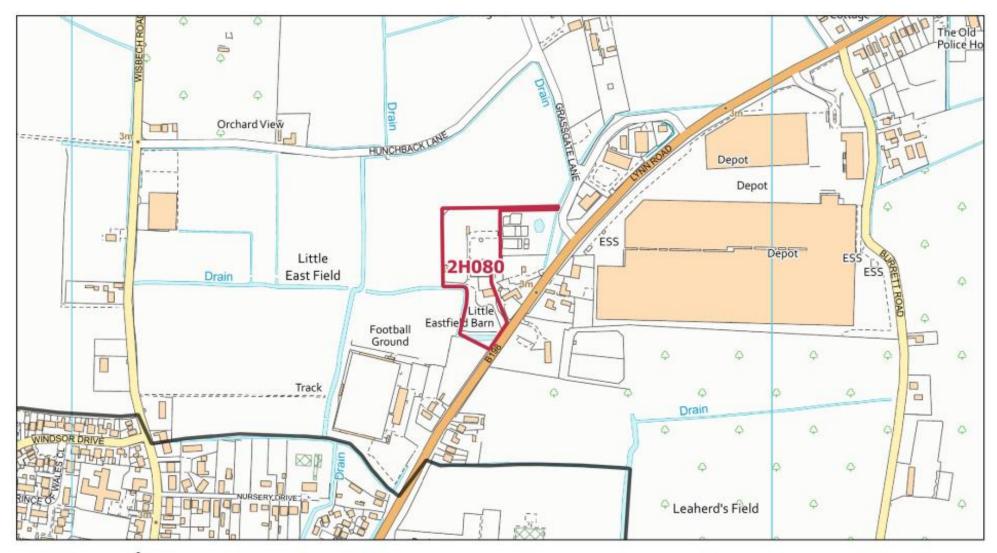

| Terrington St.         | 2H061  | 03-03-20194259   | Nursery Lane, South<br>Wotton, PE30 3NG  The Willows, 70 Station                                              | to build a single plot and keep the existing public house, car parka and gardens Site is not within 25m of |
|------------------------|--------|------------------|---------------------------------------------------------------------------------------------------------------|------------------------------------------------------------------------------------------------------------|
| Clement                | 211001 | 00 00 20 10 1200 | Road, Terrington St<br>Clement, Norfolk, PE34<br>4PL                                                          | the development boundary                                                                                   |
| Terrington St.<br>John | 2H064  | 29-04-20199476   | School Road, Terrington<br>St. John, Norfolk                                                                  | Site is not within 25m of the development boundary                                                         |
| Terrington St.<br>John | 2H065  | 28-04-20192310   | Terrington St John,<br>Norfolk                                                                                | Site is not within 25m<br>of the development<br>boundary and site size<br>less than 0.25ha                 |
| Terrington St.<br>John | 2H066  | 24-04-20193849   | Whitegate Nurseries,<br>Main Road, Terrington St<br>John, PE14 7RP                                            | Site is not within 25m of the development boundary                                                         |
| Terrington St.<br>John | 2H067  | 24-04-20195027   | Land West of Whitegate<br>Nurseries, Main Road,<br>Terrington St John, PE14<br>7RP                            | Site is not within 25m of<br>the development<br>boundary                                                   |
| Tilney All<br>Saints   | 2H068  | 29-04-20197091   | Land between Church<br>Row and 43 Church<br>Road, Tilney All Saints,<br>Norfolk                               | Site is not within 25m of<br>the development<br>boundary                                                   |
| Walpole<br>Highway     | 2H078  | 08-04-20194134   | Land fronting Main Road,<br>Walpole Highway (to the<br>west of Walpole Highway<br>Primary school)             | Site is not within 25m of<br>the development<br>boundary                                                   |
| Walpole<br>Highway     | 2H079  | 26-04-20190013   | Land north of Main Road,<br>Walpole Highway,<br>Norfolk                                                       | Site is not within 25m of<br>the development<br>boundary                                                   |
| Walsoken               | 2H080  | 29-04-20165114   | Little Eastfield Barn,<br>Lynn Road, Wisbech,<br>Cambs, PE14 7AL                                              | Site is not within 25m of the development boundary                                                         |
| West<br>Dereham        | 2H086  | 24-04-20192528   | Land North of Oak Lodge<br>and North West of the<br>Poplars, Bath Road,<br>West Dereham, Norfolk,<br>PE33 9TP | Site is not within 25m of<br>the development<br>boundary and Smaller<br>Village and Hamlet                 |
| West<br>Dereham        | 2H087  | 24-04-20197256   | Land adjacent Station<br>Road, West Dereham,<br>PE33 9RR                                                      | Site is not within 25m of<br>the development<br>boundary and Smaller<br>Village and Hamlet                 |
| West<br>Dereham        | 2H088  | 25-04-20190002   | Land adjacent to Lime<br>Kiln Road, West<br>Dereham, PE33 9RT                                                 | Site is not within 25m of<br>the development<br>boundary and Smaller<br>Village and Hamlet                 |
| West<br>Dereham        | 2H089  | 25-04-20192049   | Land South East of Bath<br>Road, West Dereham,<br>PE33 9TP                                                    | Site is not within 25m of<br>the development<br>boundary and Smaller<br>Village and Hamlet                 |

Walsoken HELAA Site: 2H080

West Dereham HELAA Site: 2H086

© Crown copyright and database rights 2020 Ordnance Survey 100024314

West Dereham HELAA Site: 2H087

West Dereham HELAA Site: 2H088

© Crown copyright and database rights 2020 Ordnance Survey 100024314