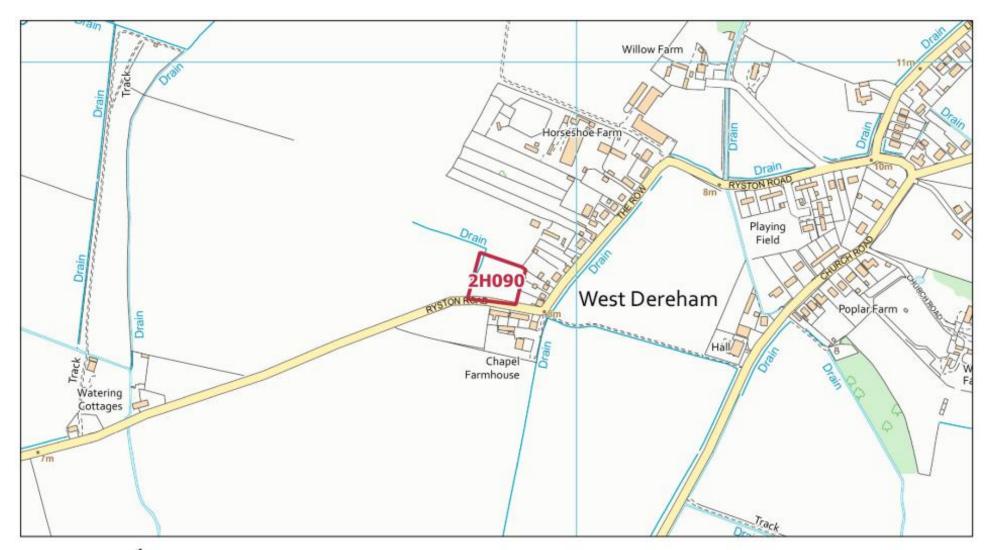

| West<br>Dereham | 2H090 | 25-04-20197604 | Land North of Ryston<br>Road, West Dereham,<br>PE33 9RH                          | Site is not within 25m of<br>the development<br>boundary and Smaller<br>Village and Hamlet |
|-----------------|-------|----------------|----------------------------------------------------------------------------------|--------------------------------------------------------------------------------------------|
| Wretton         | 2H098 | 24-04-20192054 | Land adjacent West<br>Dereham Road, Wretton,<br>PE33 9RA                         | Site is not within 25m of<br>the development<br>boundary and Smaller<br>Village and Hamlet |
| Wretton         | 2H099 | 24-04-20194913 | Land adjacent Low<br>Road, Wretton, PE33<br>9QN                                  | Site is not within 25m of<br>the development<br>boundary and Smaller<br>Village and Hamlet |
| Wretton         | 2H100 | 24-04-20195798 | Land East of Drain and<br>West of Oak Farm,<br>Church Road, Wretton,<br>PE33 9QR | Site is not within 25m of<br>the development<br>boundary and Smaller<br>Village and Hamlet |

West Dereham HELAA Site: 2H089

West Dereham HELAA Site: 2H090

1:5,000

Wretton HELAA Site: 2H098

© Crown copyright and database rights 2020 Ordnance Survey 100024314

Wretton HELAA Site: 2H099

Wretton HELAA Site: 2H100