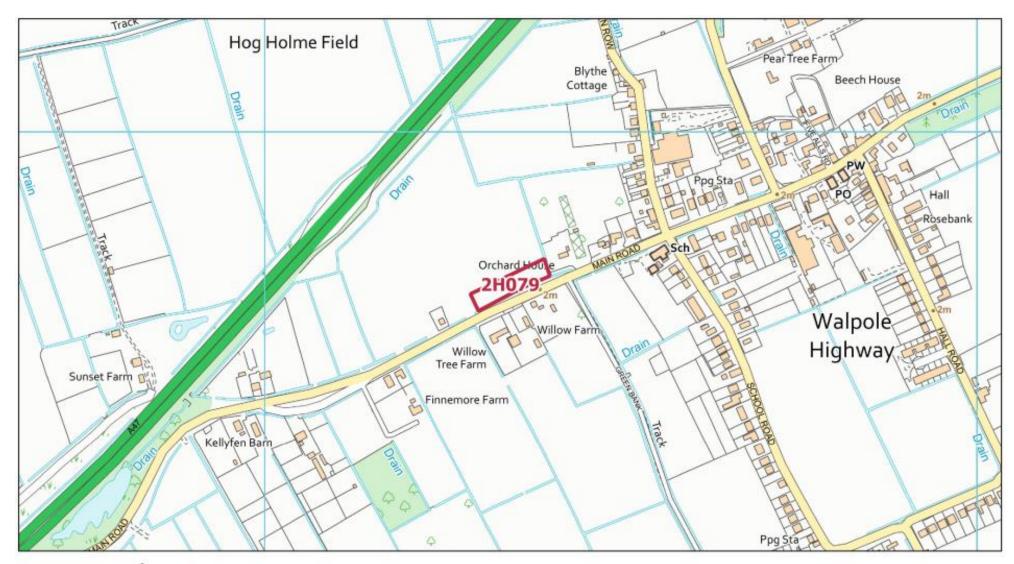

| Terrington St.         | 2H061  | 03-03-20194259   | Nursery Lane, South<br>Wotton, PE30 3NG  The Willows, 70 Station                                              | to build a single plot and keep the existing public house, car parka and gardens Site is not within 25m of |
|------------------------|--------|------------------|---------------------------------------------------------------------------------------------------------------|------------------------------------------------------------------------------------------------------------|
| Clement                | 211001 | 00 00 20 10 1200 | Road, Terrington St<br>Clement, Norfolk, PE34<br>4PL                                                          | the development boundary                                                                                   |
| Terrington St.<br>John | 2H064  | 29-04-20199476   | School Road, Terrington<br>St. John, Norfolk                                                                  | Site is not within 25m of the development boundary                                                         |
| Terrington St.<br>John | 2H065  | 28-04-20192310   | Terrington St John,<br>Norfolk                                                                                | Site is not within 25m<br>of the development<br>boundary and site size<br>less than 0.25ha                 |
| Terrington St.<br>John | 2H066  | 24-04-20193849   | Whitegate Nurseries,<br>Main Road, Terrington St<br>John, PE14 7RP                                            | Site is not within 25m of the development boundary                                                         |
| Terrington St.<br>John | 2H067  | 24-04-20195027   | Land West of Whitegate<br>Nurseries, Main Road,<br>Terrington St John, PE14<br>7RP                            | Site is not within 25m of<br>the development<br>boundary                                                   |
| Tilney All<br>Saints   | 2H068  | 29-04-20197091   | Land between Church<br>Row and 43 Church<br>Road, Tilney All Saints,<br>Norfolk                               | Site is not within 25m of<br>the development<br>boundary                                                   |
| Walpole<br>Highway     | 2H078  | 08-04-20194134   | Land fronting Main Road,<br>Walpole Highway (to the<br>west of Walpole Highway<br>Primary school)             | Site is not within 25m of<br>the development<br>boundary                                                   |
| Walpole<br>Highway     | 2H079  | 26-04-20190013   | Land north of Main Road,<br>Walpole Highway,<br>Norfolk                                                       | Site is not within 25m of<br>the development<br>boundary                                                   |
| Walsoken               | 2H080  | 29-04-20165114   | Little Eastfield Barn,<br>Lynn Road, Wisbech,<br>Cambs, PE14 7AL                                              | Site is not within 25m of the development boundary                                                         |
| West<br>Dereham        | 2H086  | 24-04-20192528   | Land North of Oak Lodge<br>and North West of the<br>Poplars, Bath Road,<br>West Dereham, Norfolk,<br>PE33 9TP | Site is not within 25m of<br>the development<br>boundary and Smaller<br>Village and Hamlet                 |
| West<br>Dereham        | 2H087  | 24-04-20197256   | Land adjacent Station<br>Road, West Dereham,<br>PE33 9RR                                                      | Site is not within 25m of<br>the development<br>boundary and Smaller<br>Village and Hamlet                 |
| West<br>Dereham        | 2H088  | 25-04-20190002   | Land adjacent to Lime<br>Kiln Road, West<br>Dereham, PE33 9RT                                                 | Site is not within 25m of<br>the development<br>boundary and Smaller<br>Village and Hamlet                 |
| West<br>Dereham        | 2H089  | 25-04-20192049   | Land South East of Bath<br>Road, West Dereham,<br>PE33 9TP                                                    | Site is not within 25m of<br>the development<br>boundary and Smaller<br>Village and Hamlet                 |

Tel. 01553 616200 Fax. 01553 691663

Terrington St. John HELAA Site: 2H067

Tilney all Saints HELAA Site: 2H068

Walpole Highway HELAA Site: 2H078

Walpole Highway HELAA Site: 2H079

1:5,000

© Crown copyright and database rights 2020 Ordnance Survey 100024314