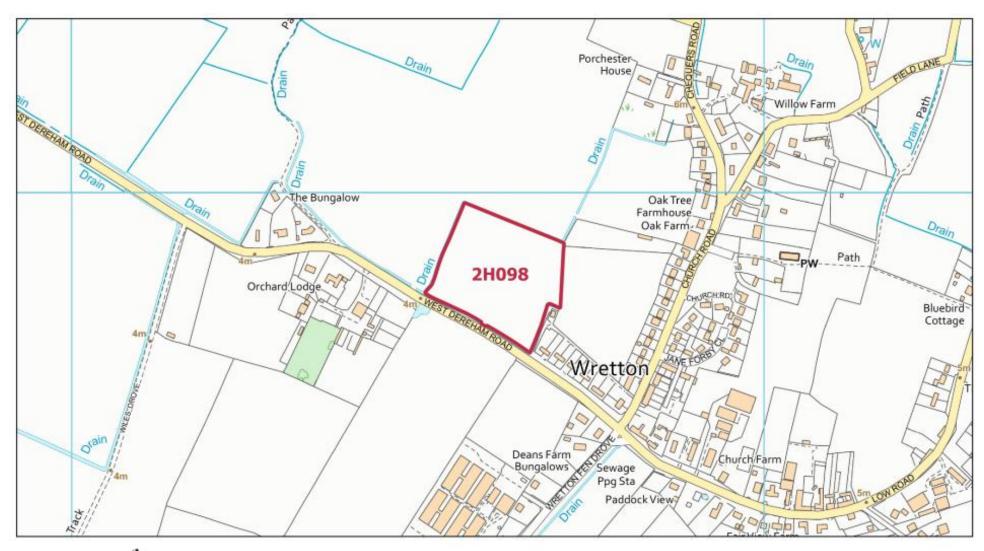

| West<br>Dereham | 2H090 | 25-04-20197604 | Land North of Ryston<br>Road, West Dereham,<br>PE33 9RH                          | Site is not within 25m of<br>the development<br>boundary and Smaller<br>Village and Hamlet |
|-----------------|-------|----------------|----------------------------------------------------------------------------------|--------------------------------------------------------------------------------------------|
| Wretton         | 2H098 | 24-04-20192054 | Land adjacent West<br>Dereham Road, Wretton,<br>PE33 9RA                         | Site is not within 25m of<br>the development<br>boundary and Smaller<br>Village and Hamlet |
| Wretton         | 2H099 | 24-04-20194913 | Land adjacent Low<br>Road, Wretton, PE33<br>9QN                                  | Site is not within 25m of<br>the development<br>boundary and Smaller<br>Village and Hamlet |
| Wretton         | 2H100 | 24-04-20195798 | Land East of Drain and<br>West of Oak Farm,<br>Church Road, Wretton,<br>PE33 9QR | Site is not within 25m of<br>the development<br>boundary and Smaller<br>Village and Hamlet |

West Dereham HELAA Site: 2H089

West Dereham HELAA Site: 2H090

1:5,000

Wretton HELAA Site: 2H098

© Crown copyright and database rights 2020 Ordnance Survey 100024314

Wretton HELAA Site: 2H099

Wretton HELAA Site: 2H100