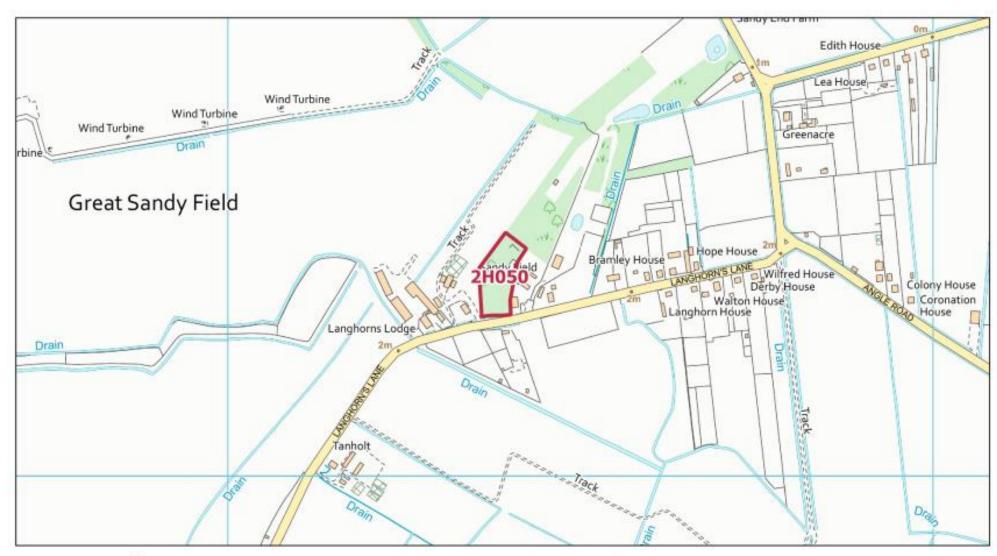

| Settlement             | HEELA<br>Reference<br>Number | Initial Call for<br>Sites<br>Reference<br>Number | Site location                                                                                           | Absolute constraints                                                                          |
|------------------------|------------------------------|--------------------------------------------------|---------------------------------------------------------------------------------------------------------|-----------------------------------------------------------------------------------------------|
| Castle Acre            | 2H003                        | 22-04-20198573                                   | Site is located between<br>South Acre Road and<br>Chimney Street in Castle<br>Acre, Caste Acre, Norfolk | Site size less than<br>0.25ha and is not within<br>25m of the development<br>boundary         |
| Clenchwarton           | 2H006                        | 29-04-20196388                                   | Land adjacent to 85 Ferry Road, Clenchwarton, King's Lynn, Norfolk, PE34 4BP                            | Site size less than 0.25ha and is not within 25m of the development boundary                  |
| Clenchwarton           | 2H009                        | 16-04-20196650                                   | Land off Benedict Close,<br>Clenchwarton, PE34<br>4DR                                                   | Site is not within 25m of the development boundary                                            |
| Grimston               | 2H027                        | 29-04-20196138                                   | Land to West of Former<br>Stave Farm, Chapel<br>Road, Pott Row, Kings<br>Lynn, Norfolk                  | Site size less than 0.25ha                                                                    |
| Marshland<br>St. James | 2H045                        | 25-04-20193681                                   | Land rear of Victoria<br>House, Bonnetts Lane,<br>Marshland St James,<br>Wisbech                        | Site size less than 0.25ha and is not within 25m of the development boundary                  |
| Methwold               | 2H046                        | 29-04-20197721                                   | Land at Stoke Road,<br>Methwold, Norfolk                                                                | Site is not within 25m of the development boundary                                            |
| Middleton              | 2H047                        | 29-04-20199692                                   | Land at Manor Farm,<br>Blackborough End,<br>Middleton                                                   | Site is not within 25m of the development boundary                                            |
| Outwell                | 2H050                        | 01-04-20198287                                   | Land at Sandyfield,<br>Langhorns Lane,<br>Outwell, PE148SH                                              | Site is not within 25m of the development boundary                                            |
| Pentney                | 2H053                        | 29-04-20194730                                   | Land to the north of Back<br>Road, Pentney, Norfolk                                                     | Site is not within 25m of<br>the development<br>boundary<br>And Smaller Village and<br>Hamlet |
| Pentney                | 2H054                        | 26-04-20196859                                   | Harveststile Farm,<br>Narborough Road,<br>Pentney, King's Lynn,<br>Norfolk, PE32 1JL                    | Site is not within 25m of<br>the development<br>boundary and Smaller<br>Village and Hamlet    |
| Pentney                | 2H055                        | 26-04-20199874                                   | Harveststile Farm, Narborough Road, Pentney, King's Lynn, Norfolk, PE32 1JL                             | Site is not within 25m of<br>the development<br>boundary and Smaller<br>Village and Hamlet    |
| South Creake           | 2H058                        | 07-05-20190019                                   | 1 Back Street, South<br>Creake, Fakenham,<br>Norfolk, NR219PG                                           | Site is not within 25m of<br>the development<br>boundary and Smaller<br>Village and Hamlet    |
| South Wotton           | 2H059                        | 29-04-20198716                                   | Single development plot<br>adjacent Swan Inn                                                            | Despite the land being lager than 02.5ha (0.31ha) they only want                              |

Methwold HELAA Site: 2H046

Fax. 01553 691663

Middleton HELAA Site: 2H047

Outwell HELAA Site: 2H050

© Crown copyright and database rights 2020 Ordnance Survey 100024314

Pentney HELAA Site: 2H053

1:5,000

© Crown copyright and database rights 2020 Ordnance Survey 100024314