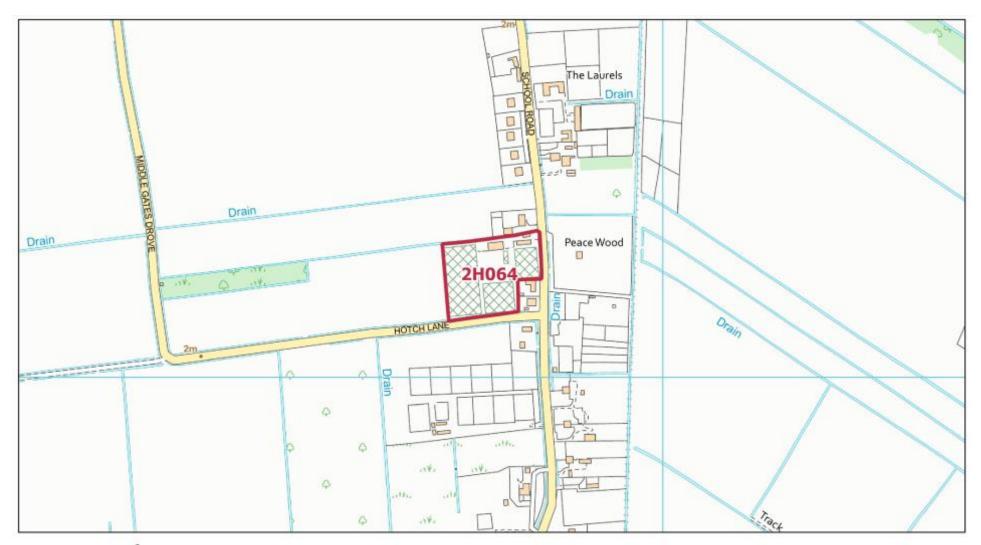

| Terrington St.         | 2H061  | 03-03-20194259   | Nursery Lane, South<br>Wotton, PE30 3NG  The Willows, 70 Station                                              | to build a single plot and keep the existing public house, car parka and gardens Site is not within 25m of |
|------------------------|--------|------------------|---------------------------------------------------------------------------------------------------------------|------------------------------------------------------------------------------------------------------------|
| Clement                | 211001 | 00 00 20 10 1200 | Road, Terrington St<br>Clement, Norfolk, PE34<br>4PL                                                          | the development boundary                                                                                   |
| Terrington St.<br>John | 2H064  | 29-04-20199476   | School Road, Terrington<br>St. John, Norfolk                                                                  | Site is not within 25m of the development boundary                                                         |
| Terrington St.<br>John | 2H065  | 28-04-20192310   | Terrington St John,<br>Norfolk                                                                                | Site is not within 25m<br>of the development<br>boundary and site size<br>less than 0.25ha                 |
| Terrington St.<br>John | 2H066  | 24-04-20193849   | Whitegate Nurseries,<br>Main Road, Terrington St<br>John, PE14 7RP                                            | Site is not within 25m of the development boundary                                                         |
| Terrington St.<br>John | 2H067  | 24-04-20195027   | Land West of Whitegate<br>Nurseries, Main Road,<br>Terrington St John, PE14<br>7RP                            | Site is not within 25m of<br>the development<br>boundary                                                   |
| Tilney All<br>Saints   | 2H068  | 29-04-20197091   | Land between Church<br>Row and 43 Church<br>Road, Tilney All Saints,<br>Norfolk                               | Site is not within 25m of<br>the development<br>boundary                                                   |
| Walpole<br>Highway     | 2H078  | 08-04-20194134   | Land fronting Main Road,<br>Walpole Highway (to the<br>west of Walpole Highway<br>Primary school)             | Site is not within 25m of<br>the development<br>boundary                                                   |
| Walpole<br>Highway     | 2H079  | 26-04-20190013   | Land north of Main Road,<br>Walpole Highway,<br>Norfolk                                                       | Site is not within 25m of<br>the development<br>boundary                                                   |
| Walsoken               | 2H080  | 29-04-20165114   | Little Eastfield Barn,<br>Lynn Road, Wisbech,<br>Cambs, PE14 7AL                                              | Site is not within 25m of the development boundary                                                         |
| West<br>Dereham        | 2H086  | 24-04-20192528   | Land North of Oak Lodge<br>and North West of the<br>Poplars, Bath Road,<br>West Dereham, Norfolk,<br>PE33 9TP | Site is not within 25m of<br>the development<br>boundary and Smaller<br>Village and Hamlet                 |
| West<br>Dereham        | 2H087  | 24-04-20197256   | Land adjacent Station<br>Road, West Dereham,<br>PE33 9RR                                                      | Site is not within 25m of<br>the development<br>boundary and Smaller<br>Village and Hamlet                 |
| West<br>Dereham        | 2H088  | 25-04-20190002   | Land adjacent to Lime<br>Kiln Road, West<br>Dereham, PE33 9RT                                                 | Site is not within 25m of<br>the development<br>boundary and Smaller<br>Village and Hamlet                 |
| West<br>Dereham        | 2H089  | 25-04-20192049   | Land South East of Bath<br>Road, West Dereham,<br>PE33 9TP                                                    | Site is not within 25m of<br>the development<br>boundary and Smaller<br>Village and Hamlet                 |

Borough Council of King's Lynn & West Norfolk

Tel. 01553 616200 Fax. 01553 691663 Terrington St. John HELAA Site: 2H064

Terrington St. John HELAA Site: 2H065

Terrington St. John HELAA Site: 2H066

Borough Council of King's Lynn & West Norfolk